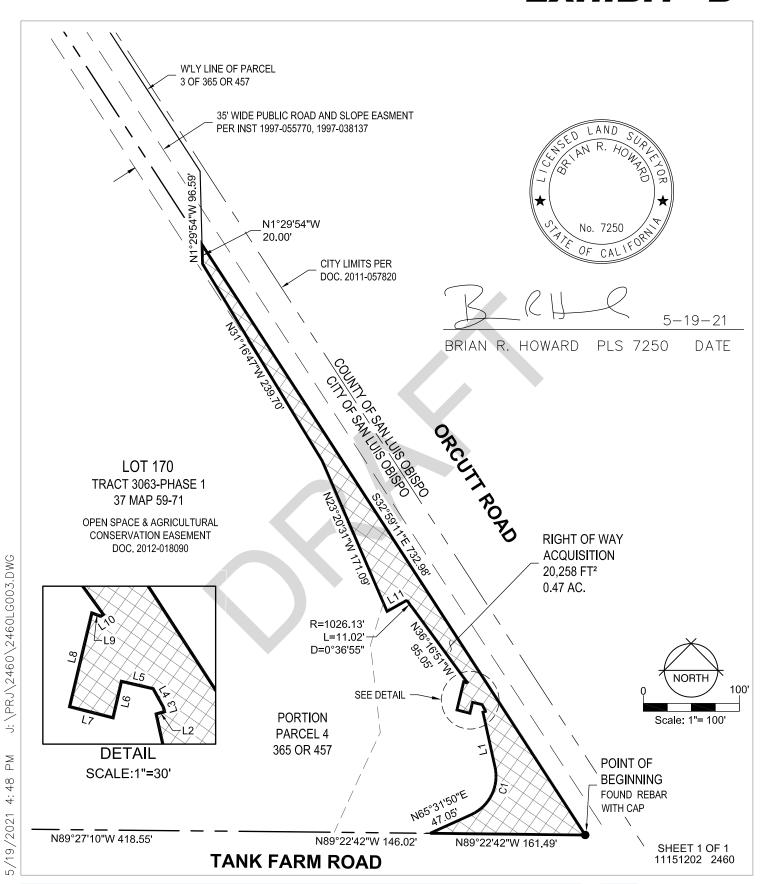

### EXHIBIT "A" RIGHT OF WAY

All that certain real property situate in the City of San Luis Obispo, County of San Luis Obispo, State of California, located in the Southwest one-quarter of Section 6, Township 31 South, Range 13 East, M.D.B. & M., described as follows:

**BEGINNING** at a rebar and cap shown as set per record of survey filed September 29, 1998 in Book 77 of Licensed Surveys at Page 43, San Luis Obispo County Records at the intersection of the northerly line of Tank Farm Road and the southwesterly line of Orcutt Road;

thence from said **POINT OF BEGINNING** along said northerly line North 89°22'42" West, 161.49 feet;

thence leaving said northerly line North 65°31'50" East, 47.05 feet;

thence northeasterly, along a tangent curve concave northwesterly having a radius of 44.00 feet, through a central angle of 77°56'48", an arc distance of 59.86 feet;

thence North 12°24'58" West, 58.58 feet;

thence North 73°46'55" East, 2.72 feet;

thence North 16°13'05" West, 1.66 feet;

thence North 29°09'04" West, 6.40 feet;

thence North 77°07'25" West, 10.15 feet;

thence South 12°52'35" West, 11.65 feet;

thence North 75°47'16" West, 14.00 feet;

thence North 13°19'45" East, 30.11 feet;

thence South 69°19'10" East, 2.93 feet;

thence North 56°12'10" East, 1.05 feet;

thence North 36°16'51" West, 95.05 feet;

thence northwesterly, along a tangent curve concave northeasterly having a radius of 1026.13 feet, through a central angle of 0°36'55", an arc distance of 11.02 feet;

thence non-tangent to last mentioned curve South 60°16'37" West, 23.70 feet to a point

S2460LGL003.docx Page **1** of **2** May 19, 2021

that bears South 23°20'31" East, 9.59 feet from an angle point in the northwesterly line of Lot 170 as shown on the map of Tract 3063-Phase 1, filed April 9, 2018 in Book 37 of Maps at Pages 59 through 71, San Luis Obispo County Records;

thence North 23°20'31" West, 9.59 feet to said angle point;

thence along the northwesterly line of said Lot 170 the following three (3) courses;

thence North 23°20'31" West, 161.50 feet;

thence North 31°16'47" West, 239.70 feet;

thence North 1°29'54" West, 20.00 feet to said southwesterly line of Orcutt Road;

thence along said southwesterly line South 32°59'11" East 732.98 feet to the **TRUE POINT OF BEGINNING**;

Containing 20,258 square feet or 0.47 acres more or less.

The basis of bearings for this legal description is identical to that of the map of Tract 3063-Phase 1, filed April 9, 2018 in Book 37 of Maps at Pages 59 through 71, San Luis Obispo County Records.

5-19-21

Brian R. Howard PLS 7250 Date

Jate

No. 7250

CAL

S2460LGL003.docx Page **2** of **2** May 19, 2021

## RIGHT OF WAY

GHD Inc.

330 Hartnell Avenue, Sulte B Redding, CA 96002 USA T 1 530 242 1700 **W** www.ghd.com

> May 19, 2021 2460LG003.dwg

| Line Table |             |        |  |  |
|------------|-------------|--------|--|--|
| Line #     | Direction   | Length |  |  |
| L1         | N12°24'58"W | 58.58' |  |  |
| L2         | N73°46'55"E | 2.72'  |  |  |
| L3         | N16°13'05"W | 1.66'  |  |  |
| L4         | N29°09'04"W | 6.40'  |  |  |
| L5         | N77°07'25"W | 10.15' |  |  |
| L6         | S12°52'35"W | 11.65' |  |  |
| L7         | N75°47'16"W | 14.00' |  |  |
| L8         | N13°19'45"E | 30.11' |  |  |
| L9         | S69°19'10"E | 2.93'  |  |  |
| L10        | N56°12'10"E | 1.05'  |  |  |
| L11        | S60°16'37"W | 23.70' |  |  |

| Curve Table |           |        |        |  |  |
|-------------|-----------|--------|--------|--|--|
| Curve #     | Delta     | Radius | Length |  |  |
| C1          | 77°56'48" | 44.00' | 59.86' |  |  |