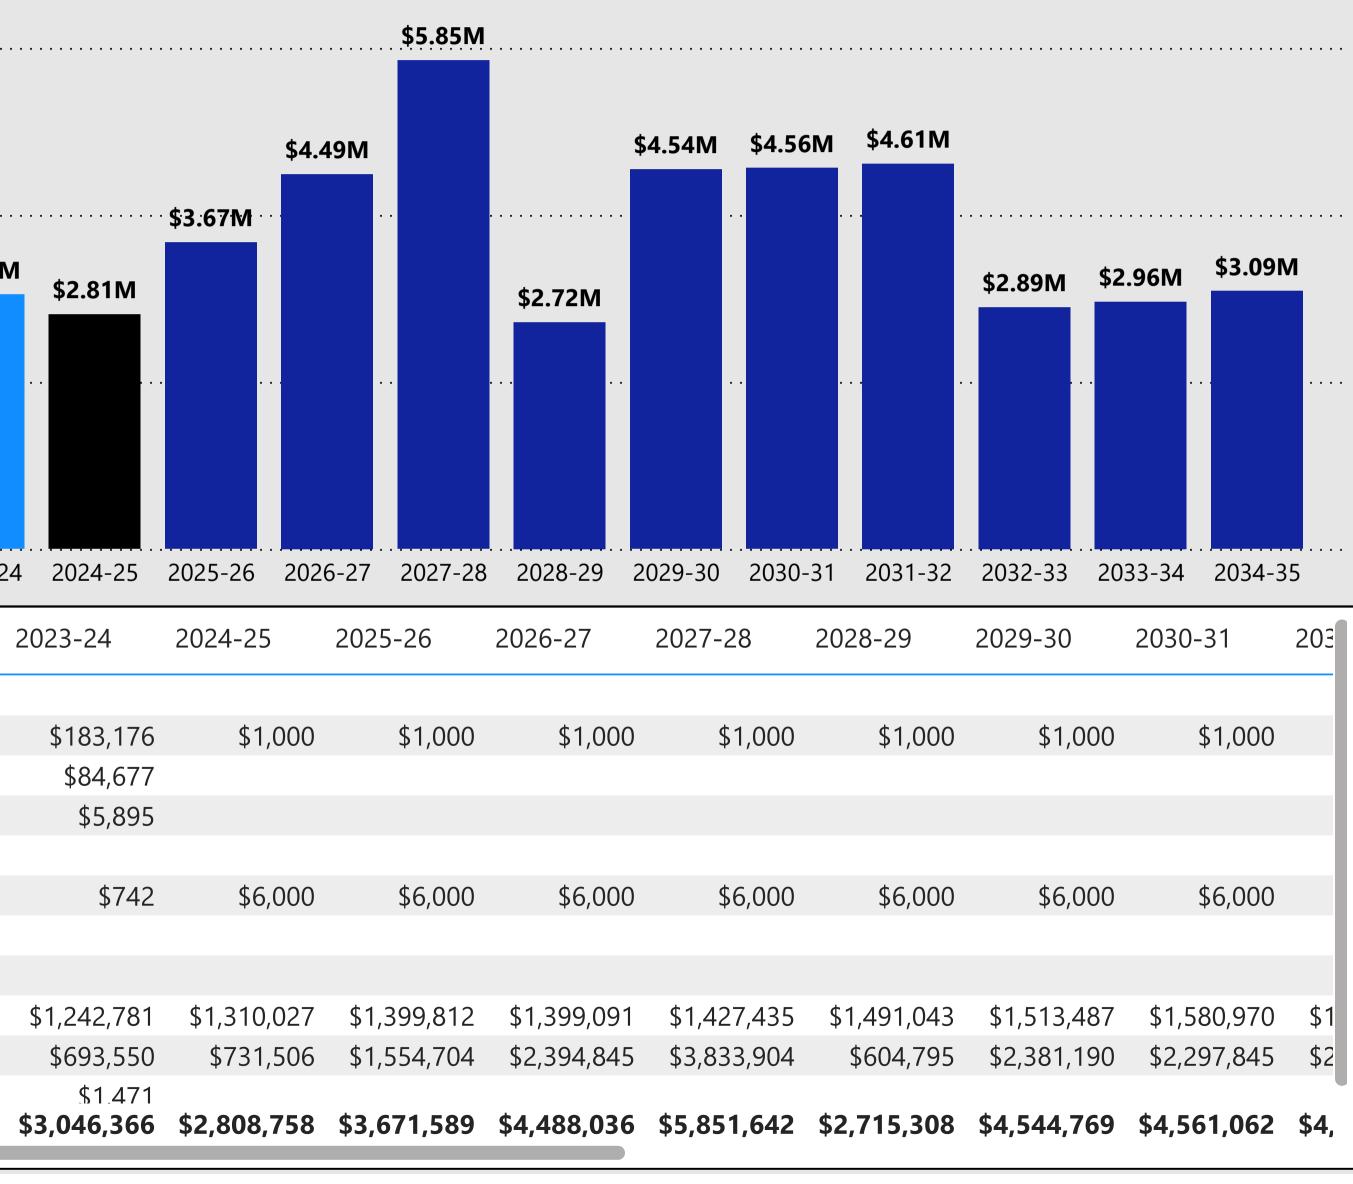

### Whale Rock Fund Revenue Details

|              | Revenue Ac                           | tuals & Fo                                                                                                                                                                                                                                                                                                                                                                                                                                                                                                                                                                                                                                                                                                                                                                                                                                                                                                                                                | recast                                                                                                                                                                                                                                                                                                                                                                                                                                                                                                                                                                                                                                                                                                                                                                          |                                                                                                                                                                                                                                                                                                                                                                                                                                                                                                                                                                                                                                                                                                                                                                                                                                                                                                                                                                                                                                                                                                                                                                                                                                                                                                                                                                                                                                                                                                                                                          |
|--------------|--------------------------------------|-----------------------------------------------------------------------------------------------------------------------------------------------------------------------------------------------------------------------------------------------------------------------------------------------------------------------------------------------------------------------------------------------------------------------------------------------------------------------------------------------------------------------------------------------------------------------------------------------------------------------------------------------------------------------------------------------------------------------------------------------------------------------------------------------------------------------------------------------------------------------------------------------------------------------------------------------------------|---------------------------------------------------------------------------------------------------------------------------------------------------------------------------------------------------------------------------------------------------------------------------------------------------------------------------------------------------------------------------------------------------------------------------------------------------------------------------------------------------------------------------------------------------------------------------------------------------------------------------------------------------------------------------------------------------------------------------------------------------------------------------------|----------------------------------------------------------------------------------------------------------------------------------------------------------------------------------------------------------------------------------------------------------------------------------------------------------------------------------------------------------------------------------------------------------------------------------------------------------------------------------------------------------------------------------------------------------------------------------------------------------------------------------------------------------------------------------------------------------------------------------------------------------------------------------------------------------------------------------------------------------------------------------------------------------------------------------------------------------------------------------------------------------------------------------------------------------------------------------------------------------------------------------------------------------------------------------------------------------------------------------------------------------------------------------------------------------------------------------------------------------------------------------------------------------------------------------------------------------------------------------------------------------------------------------------------------------|
| $\checkmark$ | ●Actual ●Bu                          | dgeted <ul> <li>Fore</li> </ul>                                                                                                                                                                                                                                                                                                                                                                                                                                                                                                                                                                                                                                                                                                                                                                                                                                                                                                                           | ecasted                                                                                                                                                                                                                                                                                                                                                                                                                                                                                                                                                                                                                                                                                                                                                                         |                                                                                                                                                                                                                                                                                                                                                                                                                                                                                                                                                                                                                                                                                                                                                                                                                                                                                                                                                                                                                                                                                                                                                                                                                                                                                                                                                                                                                                                                                                                                                          |
|              | \$6M ·····                           |                                                                                                                                                                                                                                                                                                                                                                                                                                                                                                                                                                                                                                                                                                                                                                                                                                                                                                                                                           |                                                                                                                                                                                                                                                                                                                                                                                                                                                                                                                                                                                                                                                                                                                                                                                 |                                                                                                                                                                                                                                                                                                                                                                                                                                                                                                                                                                                                                                                                                                                                                                                                                                                                                                                                                                                                                                                                                                                                                                                                                                                                                                                                                                                                                                                                                                                                                          |
| $\checkmark$ |                                      |                                                                                                                                                                                                                                                                                                                                                                                                                                                                                                                                                                                                                                                                                                                                                                                                                                                                                                                                                           |                                                                                                                                                                                                                                                                                                                                                                                                                                                                                                                                                                                                                                                                                                                                                                                 |                                                                                                                                                                                                                                                                                                                                                                                                                                                                                                                                                                                                                                                                                                                                                                                                                                                                                                                                                                                                                                                                                                                                                                                                                                                                                                                                                                                                                                                                                                                                                          |
|              | \$4M ·····                           |                                                                                                                                                                                                                                                                                                                                                                                                                                                                                                                                                                                                                                                                                                                                                                                                                                                                                                                                                           |                                                                                                                                                                                                                                                                                                                                                                                                                                                                                                                                                                                                                                                                                                                                                                                 |                                                                                                                                                                                                                                                                                                                                                                                                                                                                                                                                                                                                                                                                                                                                                                                                                                                                                                                                                                                                                                                                                                                                                                                                                                                                                                                                                                                                                                                                                                                                                          |
| $\checkmark$ |                                      |                                                                                                                                                                                                                                                                                                                                                                                                                                                                                                                                                                                                                                                                                                                                                                                                                                                                                                                                                           |                                                                                                                                                                                                                                                                                                                                                                                                                                                                                                                                                                                                                                                                                                                                                                                 | \$3.05N                                                                                                                                                                                                                                                                                                                                                                                                                                                                                                                                                                                                                                                                                                                                                                                                                                                                                                                                                                                                                                                                                                                                                                                                                                                                                                                                                                                                                                                                                                                                                  |
|              | \$ <b>1.8</b>                        | \$2.16M                                                                                                                                                                                                                                                                                                                                                                                                                                                                                                                                                                                                                                                                                                                                                                                                                                                                                                                                                   |                                                                                                                                                                                                                                                                                                                                                                                                                                                                                                                                                                                                                                                                                                                                                                                 | 2.38M                                                                                                                                                                                                                                                                                                                                                                                                                                                                                                                                                                                                                                                                                                                                                                                                                                                                                                                                                                                                                                                                                                                                                                                                                                                                                                                                                                                                                                                                                                                                                    |
| ~            | φΖΙVΙ                                |                                                                                                                                                                                                                                                                                                                                                                                                                                                                                                                                                                                                                                                                                                                                                                                                                                                                                                                                                           |                                                                                                                                                                                                                                                                                                                                                                                                                                                                                                                                                                                                                                                                                                                                                                                 |                                                                                                                                                                                                                                                                                                                                                                                                                                                                                                                                                                                                                                                                                                                                                                                                                                                                                                                                                                                                                                                                                                                                                                                                                                                                                                                                                                                                                                                                                                                                                          |
|              |                                      |                                                                                                                                                                                                                                                                                                                                                                                                                                                                                                                                                                                                                                                                                                                                                                                                                                                                                                                                                           |                                                                                                                                                                                                                                                                                                                                                                                                                                                                                                                                                                                                                                                                                                                                                                                 |                                                                                                                                                                                                                                                                                                                                                                                                                                                                                                                                                                                                                                                                                                                                                                                                                                                                                                                                                                                                                                                                                                                                                                                                                                                                                                                                                                                                                                                                                                                                                          |
| ~            | •                                    | -20 2020-21                                                                                                                                                                                                                                                                                                                                                                                                                                                                                                                                                                                                                                                                                                                                                                                                                                                                                                                                               | 2021-22 20                                                                                                                                                                                                                                                                                                                                                                                                                                                                                                                                                                                                                                                                                                                                                                      | 22-23 2023-24                                                                                                                                                                                                                                                                                                                                                                                                                                                                                                                                                                                                                                                                                                                                                                                                                                                                                                                                                                                                                                                                                                                                                                                                                                                                                                                                                                                                                                                                                                                                            |
|              | 2019-20                              | 2020-21                                                                                                                                                                                                                                                                                                                                                                                                                                                                                                                                                                                                                                                                                                                                                                                                                                                                                                                                                   | 2021-22                                                                                                                                                                                                                                                                                                                                                                                                                                                                                                                                                                                                                                                                                                                                                                         | 2022-23                                                                                                                                                                                                                                                                                                                                                                                                                                                                                                                                                                                                                                                                                                                                                                                                                                                                                                                                                                                                                                                                                                                                                                                                                                                                                                                                                                                                                                                                                                                                                  |
|              |                                      | \$5,049                                                                                                                                                                                                                                                                                                                                                                                                                                                                                                                                                                                                                                                                                                                                                                                                                                                                                                                                                   | \$1,122                                                                                                                                                                                                                                                                                                                                                                                                                                                                                                                                                                                                                                                                                                                                                                         |                                                                                                                                                                                                                                                                                                                                                                                                                                                                                                                                                                                                                                                                                                                                                                                                                                                                                                                                                                                                                                                                                                                                                                                                                                                                                                                                                                                                                                                                                                                                                          |
|              | \$71,545                             | \$818                                                                                                                                                                                                                                                                                                                                                                                                                                                                                                                                                                                                                                                                                                                                                                                                                                                                                                                                                     | \$39,588                                                                                                                                                                                                                                                                                                                                                                                                                                                                                                                                                                                                                                                                                                                                                                        | \$78,159                                                                                                                                                                                                                                                                                                                                                                                                                                                                                                                                                                                                                                                                                                                                                                                                                                                                                                                                                                                                                                                                                                                                                                                                                                                                                                                                                                                                                                                                                                                                                 |
|              |                                      |                                                                                                                                                                                                                                                                                                                                                                                                                                                                                                                                                                                                                                                                                                                                                                                                                                                                                                                                                           | (\$146,953)                                                                                                                                                                                                                                                                                                                                                                                                                                                                                                                                                                                                                                                                                                                                                                     | (\$17,408)                                                                                                                                                                                                                                                                                                                                                                                                                                                                                                                                                                                                                                                                                                                                                                                                                                                                                                                                                                                                                                                                                                                                                                                                                                                                                                                                                                                                                                                                                                                                               |
|              | \$4,862                              |                                                                                                                                                                                                                                                                                                                                                                                                                                                                                                                                                                                                                                                                                                                                                                                                                                                                                                                                                           | \$3,366                                                                                                                                                                                                                                                                                                                                                                                                                                                                                                                                                                                                                                                                                                                                                                         | \$4,488                                                                                                                                                                                                                                                                                                                                                                                                                                                                                                                                                                                                                                                                                                                                                                                                                                                                                                                                                                                                                                                                                                                                                                                                                                                                                                                                                                                                                                                                                                                                                  |
|              | \$7,613                              |                                                                                                                                                                                                                                                                                                                                                                                                                                                                                                                                                                                                                                                                                                                                                                                                                                                                                                                                                           |                                                                                                                                                                                                                                                                                                                                                                                                                                                                                                                                                                                                                                                                                                                                                                                 |                                                                                                                                                                                                                                                                                                                                                                                                                                                                                                                                                                                                                                                                                                                                                                                                                                                                                                                                                                                                                                                                                                                                                                                                                                                                                                                                                                                                                                                                                                                                                          |
|              | \$743                                | \$743                                                                                                                                                                                                                                                                                                                                                                                                                                                                                                                                                                                                                                                                                                                                                                                                                                                                                                                                                     | \$1,091                                                                                                                                                                                                                                                                                                                                                                                                                                                                                                                                                                                                                                                                                                                                                                         | \$743                                                                                                                                                                                                                                                                                                                                                                                                                                                                                                                                                                                                                                                                                                                                                                                                                                                                                                                                                                                                                                                                                                                                                                                                                                                                                                                                                                                                                                                                                                                                                    |
|              |                                      |                                                                                                                                                                                                                                                                                                                                                                                                                                                                                                                                                                                                                                                                                                                                                                                                                                                                                                                                                           | \$260                                                                                                                                                                                                                                                                                                                                                                                                                                                                                                                                                                                                                                                                                                                                                                           |                                                                                                                                                                                                                                                                                                                                                                                                                                                                                                                                                                                                                                                                                                                                                                                                                                                                                                                                                                                                                                                                                                                                                                                                                                                                                                                                                                                                                                                                                                                                                          |
|              | (\$3,034)                            |                                                                                                                                                                                                                                                                                                                                                                                                                                                                                                                                                                                                                                                                                                                                                                                                                                                                                                                                                           |                                                                                                                                                                                                                                                                                                                                                                                                                                                                                                                                                                                                                                                                                                                                                                                 |                                                                                                                                                                                                                                                                                                                                                                                                                                                                                                                                                                                                                                                                                                                                                                                                                                                                                                                                                                                                                                                                                                                                                                                                                                                                                                                                                                                                                                                                                                                                                          |
|              | \$979,351                            | \$1,015,607                                                                                                                                                                                                                                                                                                                                                                                                                                                                                                                                                                                                                                                                                                                                                                                                                                                                                                                                               | \$949,126                                                                                                                                                                                                                                                                                                                                                                                                                                                                                                                                                                                                                                                                                                                                                                       | \$1,126,924                                                                                                                                                                                                                                                                                                                                                                                                                                                                                                                                                                                                                                                                                                                                                                                                                                                                                                                                                                                                                                                                                                                                                                                                                                                                                                                                                                                                                                                                                                                                              |
|              | \$576,621                            | \$887,938                                                                                                                                                                                                                                                                                                                                                                                                                                                                                                                                                                                                                                                                                                                                                                                                                                                                                                                                                 | \$1,401,424                                                                                                                                                                                                                                                                                                                                                                                                                                                                                                                                                                                                                                                                                                                                                                     | \$810,312                                                                                                                                                                                                                                                                                                                                                                                                                                                                                                                                                                                                                                                                                                                                                                                                                                                                                                                                                                                                                                                                                                                                                                                                                                                                                                                                                                                                                                                                                                                                                |
|              | <u>\$2.095</u><br><b>\$1,868,814</b> |                                                                                                                                                                                                                                                                                                                                                                                                                                                                                                                                                                                                                                                                                                                                                                                                                                                                                                                                                           |                                                                                                                                                                                                                                                                                                                                                                                                                                                                                                                                                                                                                                                                                                                                                                                 | \$970<br><b>\$2,376,183</b>                                                                                                                                                                                                                                                                                                                                                                                                                                                                                                                                                                                                                                                                                                                                                                                                                                                                                                                                                                                                                                                                                                                                                                                                                                                                                                                                                                                                                                                                                                                              |
|              |                                      | <ul> <li>Actual Bus</li> <li>\$6M</li> <li>\$4M</li> <li>\$2M</li> <li>\$1.8</li> <li>\$1.8</li> <li>\$1.8</li> <li>\$2M</li> <li>\$1.8</li> <li>\$2M</li> <li>\$1.8</li> <li>\$2.095</li> </ul> | <ul> <li>Actual Budgeted Fore</li> <li>\$6M</li> <li>\$4M</li> <li>\$1.87M</li> <li>\$2M</li> <li>\$1.87M</li> <li>\$2M</li> <li>\$2M</li> <li>\$1.87M</li> <li>\$2.16M</li> <li>\$2M</li> <li>\$2019-20</li> <li>2020-21</li> <li>2019-20</li> <li>2020-21</li> <li>2019-20</li> <li>2020-21</li> <li>\$5,049</li> <li>\$71,545</li> <li>\$818</li> <li>\$743</li> </ul> | \$6M<br>\$4M<br>\$4M<br>\$2M<br>\$1.87M<br>\$2.16M<br>\$2.39M<br>\$2.39M<br>\$2.39M<br>\$2.39M<br>\$2.39M<br>\$2.39M<br>\$2.39M<br>\$2.39M<br>\$2.39M<br>\$2.39M<br>\$2.39M<br>\$2.39M<br>\$2.39M<br>\$2.39M<br>\$2.39M<br>\$2.39M<br>\$2.39M<br>\$2.39M<br>\$2.39M<br>\$2.39M<br>\$2.39M<br>\$2.39M<br>\$2.39M<br>\$2.39M<br>\$2.39M<br>\$2.39M<br>\$2.39M<br>\$2.39M<br>\$2.39M<br>\$2.39M<br>\$2.39M<br>\$2.39M<br>\$2.39M<br>\$2.39M<br>\$2.39M<br>\$2.39M<br>\$2.39M<br>\$2.39M<br>\$2.39M<br>\$2.39M<br>\$2.39M<br>\$2.39M<br>\$2.39M<br>\$2.39M<br>\$2.39M<br>\$2.39M<br>\$2.39M<br>\$2.39M<br>\$2.39M<br>\$2.39M<br>\$2.39M<br>\$2.39M<br>\$2.39M<br>\$2.39M<br>\$2.39M<br>\$2.39M<br>\$2.39M<br>\$2.39M<br>\$2.39M<br>\$2.39M<br>\$2.39M<br>\$2.39M<br>\$2.39M<br>\$2.39M<br>\$2.39M<br>\$2.39M<br>\$2.39M<br>\$2.39M<br>\$2.39M<br>\$2.39M<br>\$2.39M<br>\$2.39M<br>\$2.39M<br>\$2.39M<br>\$2.39M<br>\$2.39M<br>\$2.39M<br>\$2.39M<br>\$2.39M<br>\$2.39M<br>\$2.39M<br>\$2.39M<br>\$2.39M<br>\$2.39M<br>\$2.39M<br>\$2.39M<br>\$2.39M<br>\$2.39M<br>\$2.39M<br>\$2.39M<br>\$2.39M<br>\$2.39M<br>\$2.39M<br>\$2.39M<br>\$2.39M<br>\$2.39M<br>\$2.39M<br>\$2.39M<br>\$2.39M<br>\$2.39M<br>\$2.39M<br>\$2.39M<br>\$2.39M<br>\$2.39M<br>\$2.39M<br>\$2.39M<br>\$2.39M<br>\$2.39M<br>\$2.39M<br>\$2.39M<br>\$2.39M<br>\$2.39M<br>\$2.39M<br>\$2.39M<br>\$2.39M<br>\$2.39M<br>\$2.39M<br>\$2.39M<br>\$2.39M<br>\$2.39M<br>\$2.39M<br>\$2.30M<br>\$3.36G<br>\$7,613<br>\$2.60<br>\$2.60<br>\$3,034)<br>\$3.36G<br>\$7,621<br>\$887,938<br>\$1,401,424 |