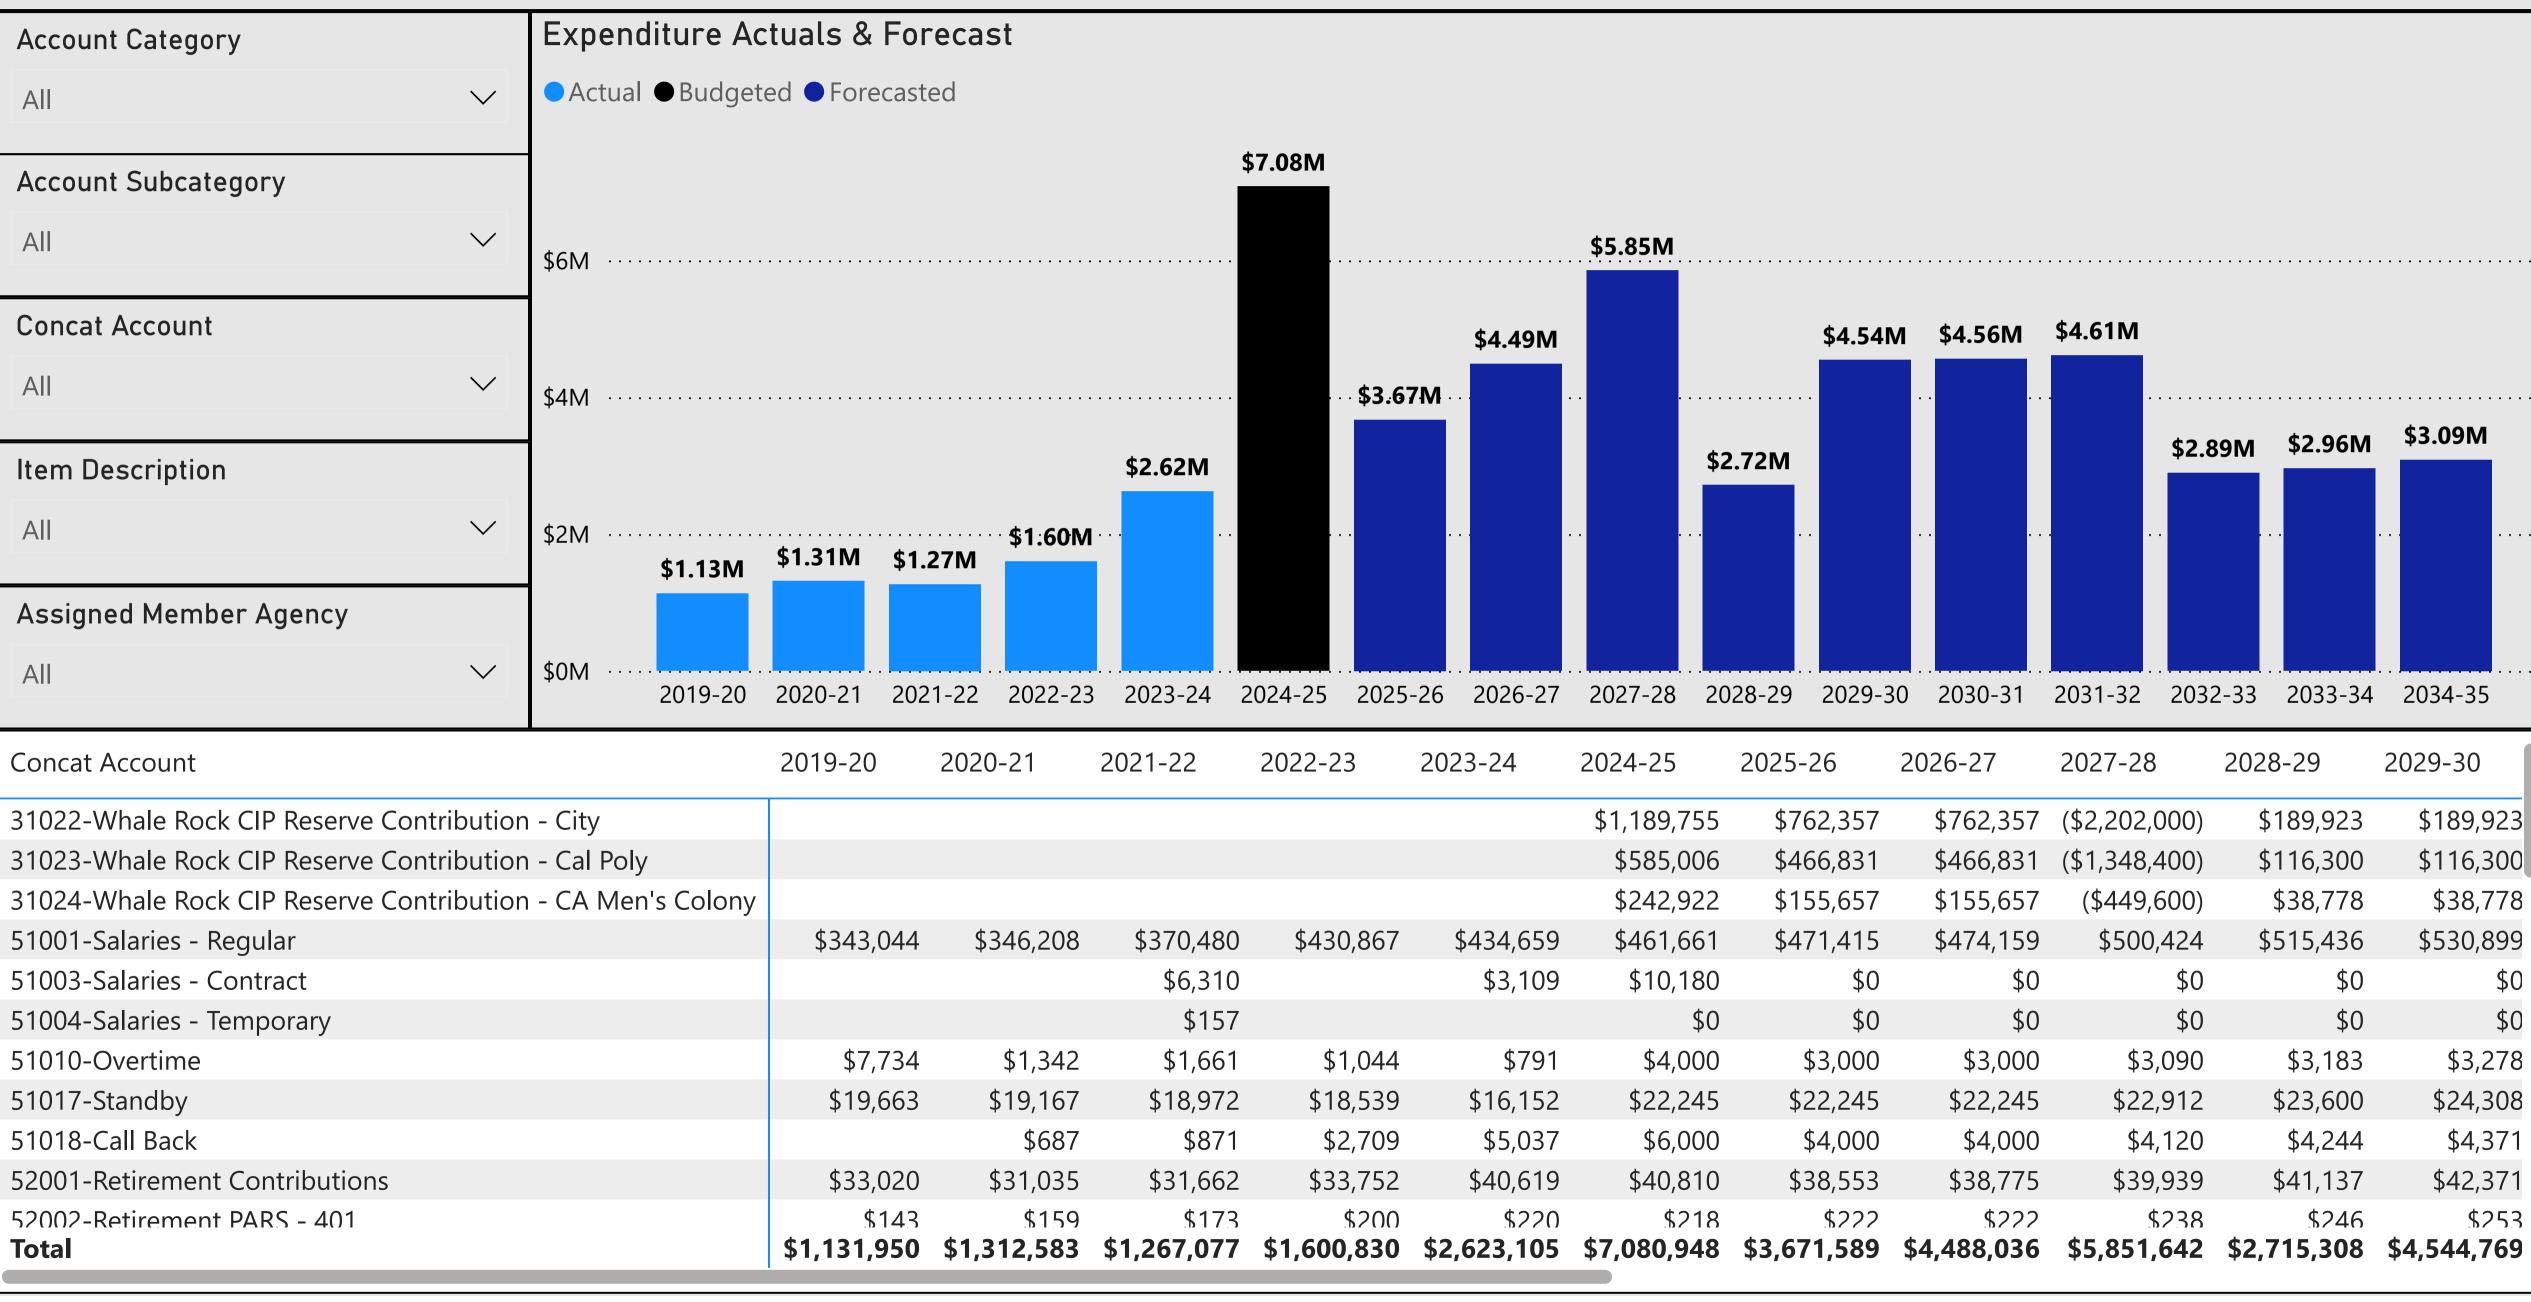

# Whale Rock Fund Financial Position

| 72,189)  | \$0           | \$0           | \$0           | (\$0)       | (\$0)         | (\$0)         | (\$0)         |
|----------|---------------|---------------|---------------|-------------|---------------|---------------|---------------|
| 734,282) | (\$795,292)   | (\$768,900)   | (\$798,728)   | (\$822,048) | (\$846,067)   | (\$870,806)   | (\$896,288)   |
| 808,758  | \$3,671,589   | \$4,488,036   | \$5,851,642   | \$2,715,308 | \$4,544,769   | \$4,561,062   | \$4,614,001   |
| 89,578)  | (\$1,020,017) | (\$1,012,869) | (\$898,246)   | (\$958,078) | (\$977,214)   | (\$1,041,903) | (\$1,063,479) |
| 282,603) | (\$301,576)   | (\$311,422)   | (\$320,764)   | (\$330,387) | (\$340,299)   | (\$350,508)   | (\$361,023)   |
| )17,683) | (\$1,384,845) | (\$1,384,845) | \$4,000,000   | (\$345,000) | (\$345,000)   | (\$345,000)   | (\$345,000)   |
| 956,801) | (\$169,859)   | (\$1,010,000) | (\$7,833,904) | (\$259,795) | (\$2,036,190) | (\$1,952,845) | (\$1,948,211) |
| 25       | 2025-26       | 2026-27       | 2027-28       | 2028-29     | 2029-30       | 2030-31       | 2031-32       |
|          |               |               |               |             |               |               |               |