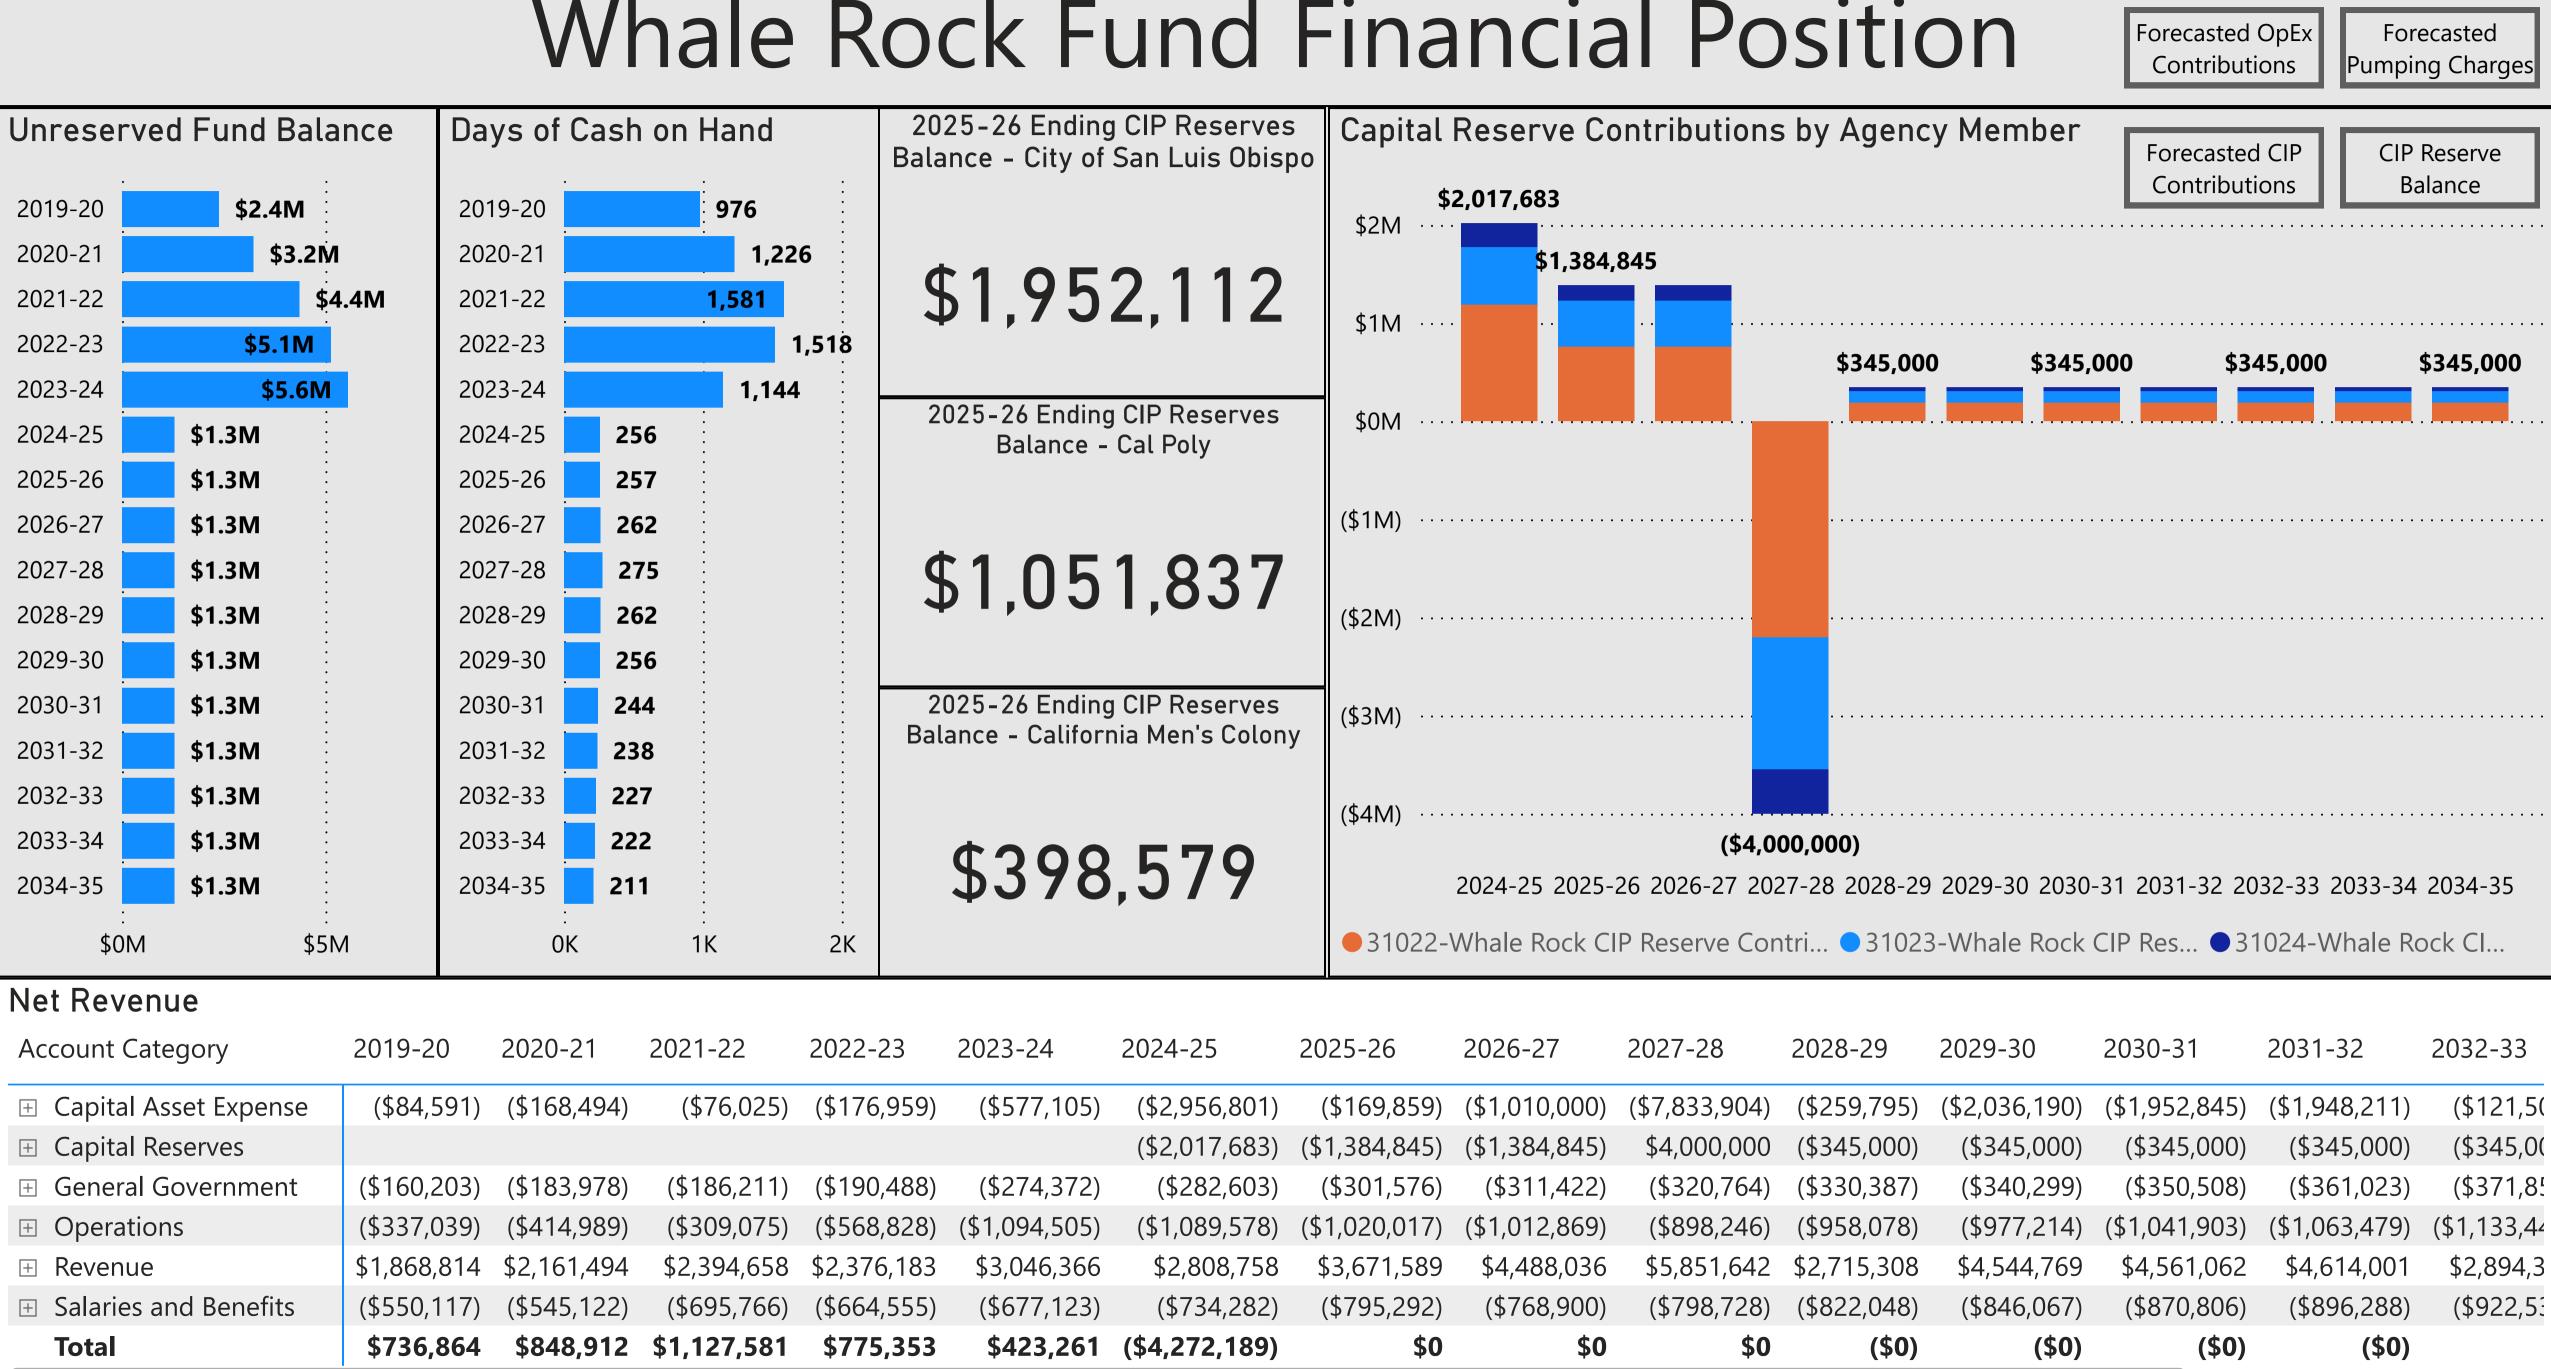

# Whale Rock Fund Financial Position

| 72,189)  | \$0           | \$0           | \$0           | (\$0)       | (\$0)         | (\$0)         | (\$0)         |
|----------|---------------|---------------|---------------|-------------|---------------|---------------|---------------|
| 734,282) | (\$795,292)   | (\$768,900)   | (\$798,728)   | (\$822,048) | (\$846,067)   | (\$870,806)   | (\$896,288)   |
| 808,758  | \$3,671,589   | \$4,488,036   | \$5,851,642   | \$2,715,308 | \$4,544,769   | \$4,561,062   | \$4,614,001   |
| 89,578)  | (\$1,020,017) | (\$1,012,869) | (\$898,246)   | (\$958,078) | (\$977,214)   | (\$1,041,903) | (\$1,063,479) |
| 282,603) | (\$301,576)   | (\$311,422)   | (\$320,764)   | (\$330,387) | (\$340,299)   | (\$350,508)   | (\$361,023)   |
| )17,683) | (\$1,384,845) | (\$1,384,845) | \$4,000,000   | (\$345,000) | (\$345,000)   | (\$345,000)   | (\$345,000)   |
| 956,801) | (\$169,859)   | (\$1,010,000) | (\$7,833,904) | (\$259,795) | (\$2,036,190) | (\$1,952,845) | (\$1,948,211) |
| 25       | 2025-26       | 2026-27       | 2027-28       | 2028-29     | 2029-30       | 2030-31       | 2031-32       |
|          |               |               |               |             |               |               |               |