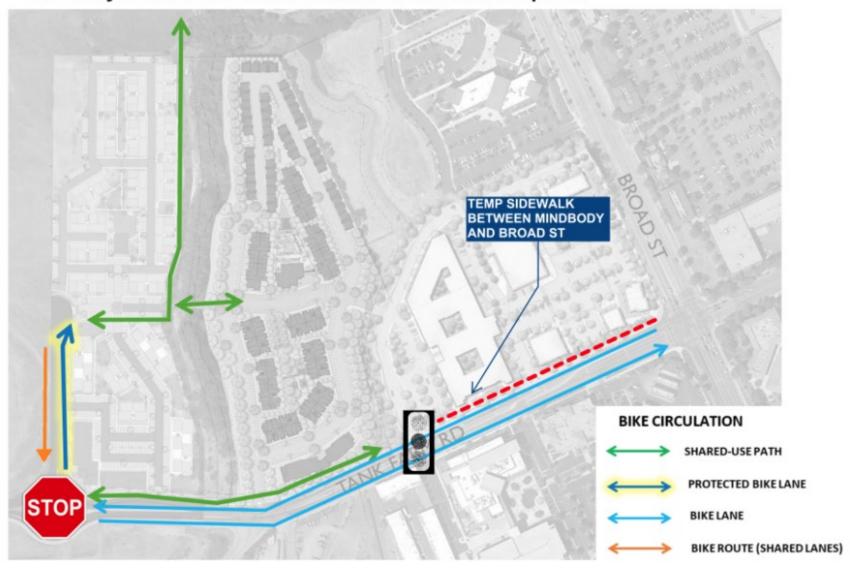

## Bikeways Per Modified/Interim 600 Tank Farm Proposal

## **BIKE CIRCULATION**