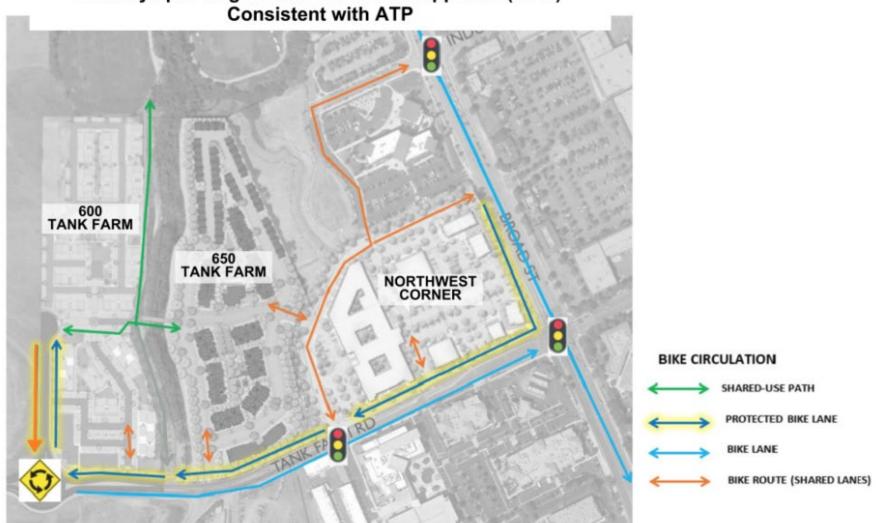

one-way protected bike lanes & sidewalks on each side of street (ATP)  Future one-way protected bike lanes & sidewalks on each side of street (ATP)  Construct elevated one-way (NB) protected bike lane and sidewalk on north side of street west of Santa Fe Pay fair share fees towards future construction of path by others  Construct elevated one-way (WB) protected bike lane and sidewalk on north side along project frontage Future one-way protected bike lane and sidewalk on south side by others  Construct temp asphalt sidewalk on south side by others  Construct temp asphalt sidewalk on north side from Mindbody to Broad if permanent protected bike lane and sidewalks per ATP have not yet been constructed by approved developments at 650 |

## Bikeways per Original 600 Tank Farm Approval (2022)



## Ultimate Tank Farm Road Bikeways per ATP



## **BIKE CIRCULATION**



## Bikeways Per Modified/Interim 600 Tank Farm Proposal