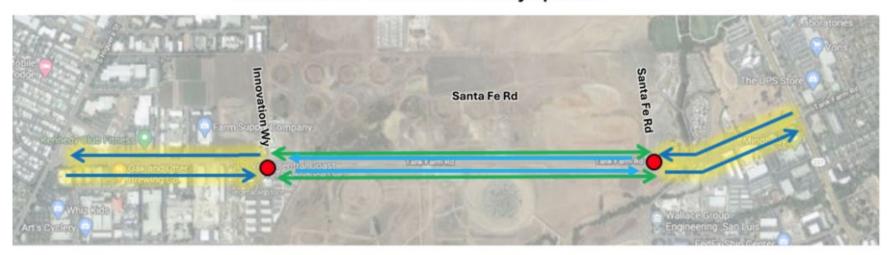

ch side of street (ATP)  Future one-way protected bike lanes & sidewalks on each side of street (ATP)  Construct elevated one-way (NB) protected bike lane and sidewalk on north side of street west of Santa Fe Pay fair share fees towards future construction of path by others  Construct elevated one-way (WB) protected bike lane and sidewalk on north side along project frontage Future one-way protected bike lane and sidewalk on south side by others  Construct temp asphalt sidewalk on south side by others  Construct temp asphalt sidewalk on north side from Mindbody to Broad if permanent protected bike lane and sidewalks per ATP have not yet been constructed by approved developments at 650 |

## Bikeways per Original 600 Tank Farm Approval (2022)



## Ultimate Tank Farm Road Bikeways per ATP



## **BIKE CIRCULATION**



## Bikeways Per Modified/Interim 600 Tank Farm Proposal