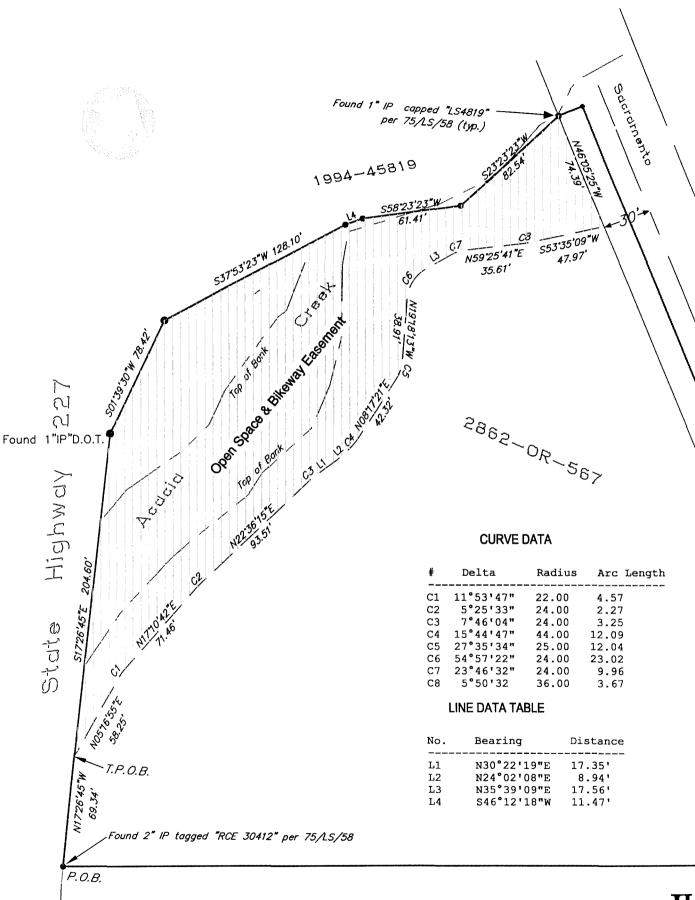

## **Exhibit "A"**

### Open Space and Bikeway Easement

File no: 273.05

September 16, 1998

An Open Space and bikeway easement over a portion of Lot 88 of San Luis Obispo Suburban Tract in the City of San Luis Obispo, County of San Luis Obispo, State of California, as shown on the map filed in Book 1 of Licensed Surveys at page 92 in the County Recorders Office of said County, also being the land described in the deed recorded in Volume 2862 of Official Records at Page 567 in said County Recorders Office, described as follows:

Commencing at a 2" iron pipe tagged "RCE 30412" at the southwest corner of said land, as shown on the Record of Survey filed in Book 75 of Licensed Surveys at page 58 in said County Recorders, said point being on the easterly right of way of California State Highway 227 as shown on said Record of Survey; thence along said easterly right of way, north 17° 26' 45" west 69.34 feet to the True Point of Beginning; thence leaving said easterly right of way, the following courses:

north 05° 16' 55" east

58.25 feet to the beginning of a curve concave to the east

having a radius of 22.00 feet and a central angle of 11° 53' 47";

northerly along the arc of said curve 4.57 feet;

north 17° 10' 42" east

71.46 feet to the beginning of a curve concave to the east

having a radius of 24.00 feet and a central angle of 5° 25' 33";

northerly along the arc of said curve 2.27 feet;

north 22° 36' 15" east

93.51 feet to the beginning of a curve concave to the east

having a radius of 24.00 feet and a central angle of 7° 46' 04";

northeasterly along the arc of said curve 3.25 feet;

north 30° 22' 19" east

17.35 feet;

north 24° 02' 08" east

8.94 feet to the beginning of a curve concave to the west

having a radius of 44.00 feet and a central angle of 15° 44' 47";

northerly along the arc of said curve 12.09 feet;

north 08° 17' 21" east

42.32 feet to the beginning of a curve concave to the west

having a radius of 25.00 feet and a central angle of 27° 35' 34;

northerly along the arc of said curve 12.04 feet;

north 19° 18' 13" west

38.91 feet to the beginning of a curve concave to the

southeast having a radius of 24.00 feet and a central angle of 54° 57' 22";

northeasterly along the arc of said curve 23.02 feet;

north 35° 39' 09" east

17.56 feet to the beginning of a curve concave to the south

having a radius of 24.00 feet and a central angle of 23° 46' 32";

easterly along the arc of said curve 9.96 feet;

north 59° 25' 41" east

35.61 feet to the beginning of a curve concave to the north

having a radius of 36.00 feet and a central angle of 5° 50′ 32";

easterly along the arc of said curve 3.67 feet;

north 53° 35' 09" east

47.97 feet to a point on the westerly right of way of the

Pacific Coast Railroad also being 30 feet westerly of the center line of Sacramento Drive

## Exhibit "A"

### Open Space and Bikeway Easement

File no: 273.05

September 16, 1998

as shown on said Record of Survey; thence along said westerly line, north 46° 05' 25" west 74.39 feet to a point on the northerly line of said land; thence along said northerly line the following courses:

south 23° 23' 23" west 82.54 feet; south 58° 23' 23" west 61.41 feet; south 46° 12' 18" west 11.47 feet; south 37° 53' 23" west 128.10 feet;

south 01° 39' 30" west 78.42 feet a point on said easterly highway right of way;

thence along said right of way south 17° 26' 45" east 204.60 feet; to the True Point of Beginning.

Containing 0.8 acres more or less.

Said easement is shown on the attached exhibit "B"

Tom Mastin LS 4819 Exp 9/2000

### Exhibit "B"