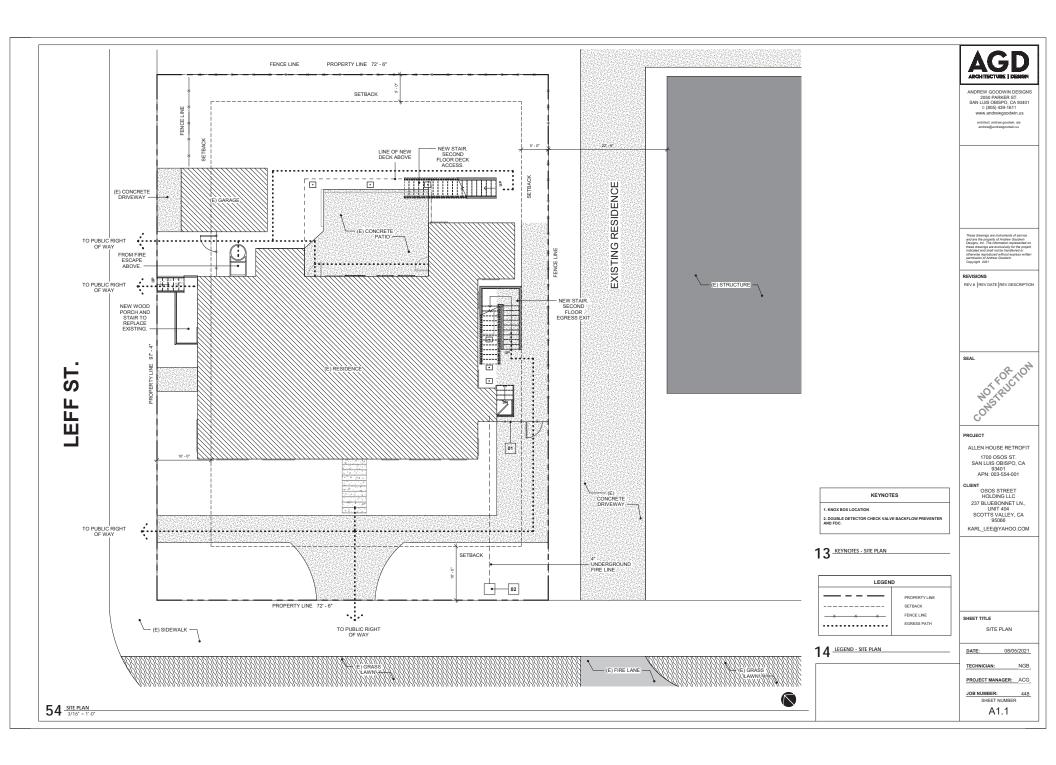

Proposed replacement window:

Type 1 = From Lincoln Wincoln Windows, Revitilize product line, Lincoln Fit Double Hung Insert Window or equivalent. This is a full wood frame with aluminum clad exterior factory finished in standard "Classic Black" color.

| om # R     | oom # aka  | Location                                                 | Window ID    | Туре                       | "Horn" architectual<br>feature on upper<br>sash | Width (in) | Height (in) | Square? | Muntins? | Upper sash<br>moveable? | Lower sash<br>moveable? | Condition of sash | Condition<br>of stool | Replace? | Proposed replacement window                                            | Comments