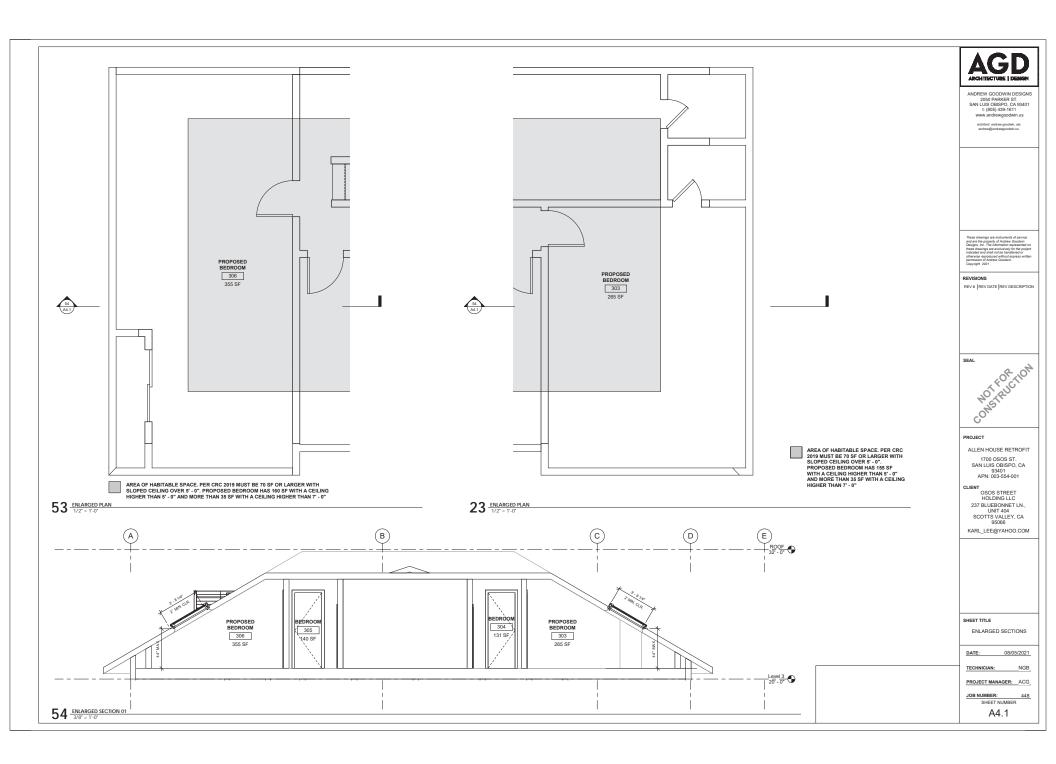

Proposed replacement window:

Type 1 = From Lincoln Wincoln Windows, Revitilize product line, Lincoln Fit Double Hung Insert Window or equivalent. This is a full wood frame with aluminum clad exterior factory finished in standard "Classic Black" color.

| om # R     | oom # aka  | Location                                                 | Window ID    | Туре                       | "Horn" architectual<br>feature on upper<br>sash | Width (in) | Height (in) | Square? | Muntins? | Upper sash<br>moveable? | Lower sash<br>moveable? | Condition of sash | Condition<br>of stool | Replace? | Proposed replacement window                                            | Comments