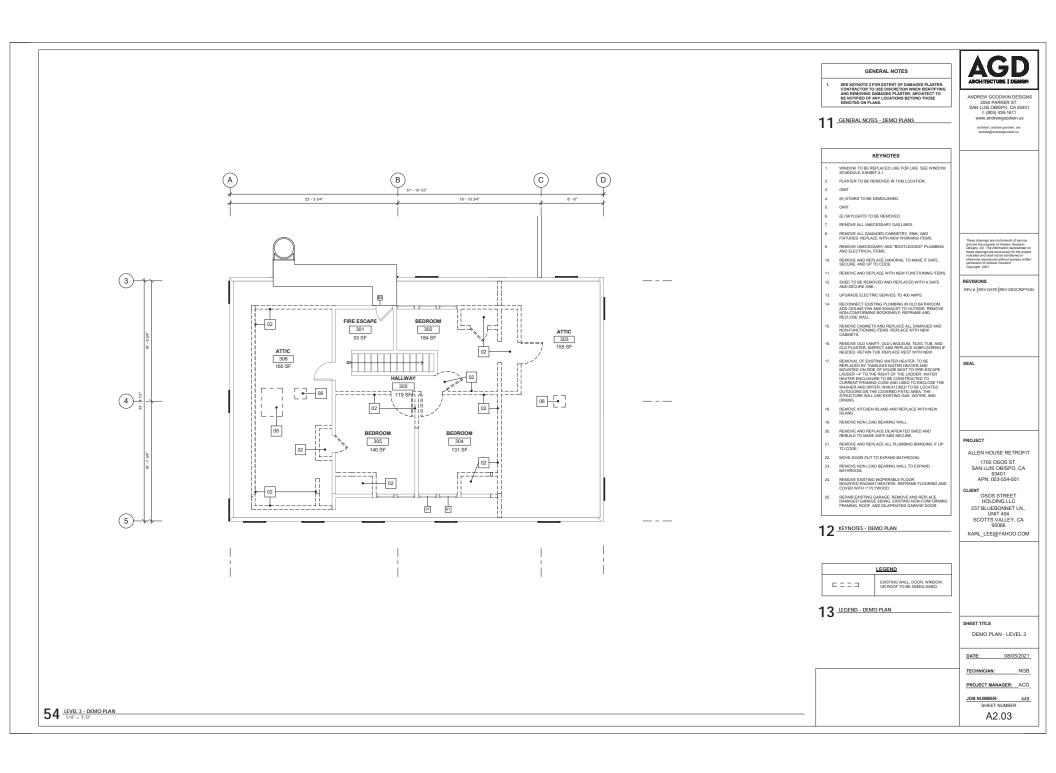

Proposed replacement window:

Type 1 = From Lincoln Wincoln Windows, Revitilize product line, Lincoln Fit Double Hung Insert Window or equivalent. This is a full wood frame with aluminum clad exterior factory finished in standard "Classic Black" color.

| om # R     | oom # aka  | Location                                                 | Window ID    | Туре                       | "Horn" architectual<br>feature on upper<br>sash | Width (in) | Height (in) | Square? | Muntins? | Upper sash<br>moveable? | Lower sash<br>moveable? | Condition of sash | Condition<br>of stool | Replace? | Proposed replacement window                                            | Comments