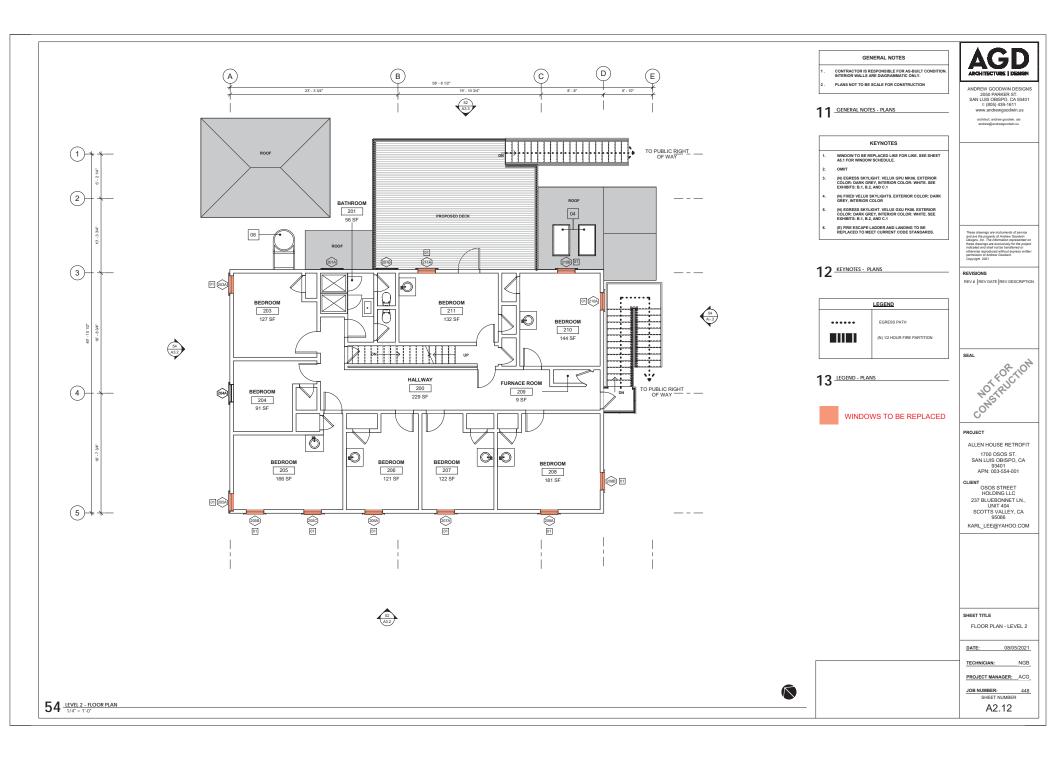

Proposed replacement window:

Type 1 = From Lincoln Wincoln Windows, Revitilize product line, Lincoln Fit Double Hung Insert Window or equivalent. This is a full wood frame with aluminum clad exterior factory finished in standard "Classic Black" color.

| om # R     | oom # aka  | Location                                                 | Window ID    | Туре                       | "Horn" architectual<br>feature on upper<br>sash | Width (in) | Height (in) | Square? | Muntins? | Upper sash<br>moveable? | Lower sash<br>moveable? | Condition of sash | Condition<br>of stool | Replace? | Proposed replacement window                                            | Comments