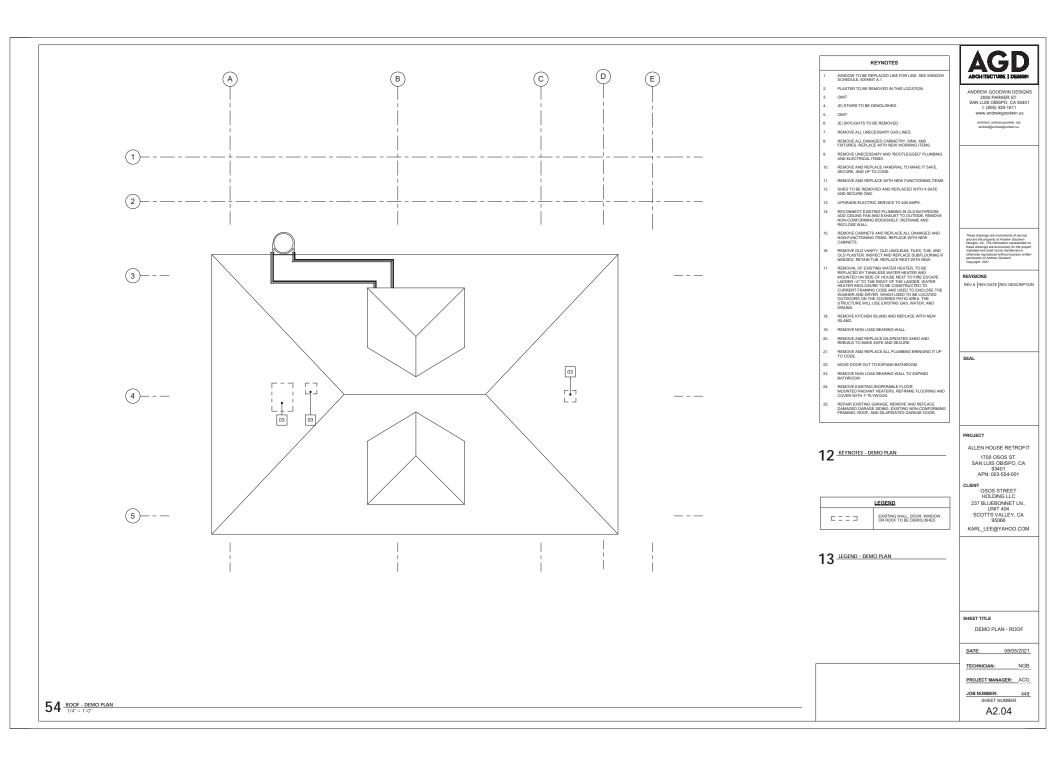

Proposed replacement window:

Type 1 = From Lincoln Wincoln Windows, Revitilize product line, Lincoln Fit Double Hung Insert Window or equivalent. This is a full wood frame with aluminum clad exterior factory finished in standard "Classic Black" color.

| om # R     | oom # aka  | Location                                                 | Window ID    | Туре                       | "Horn" architectual<br>feature on upper<br>sash | Width (in) | Height (in) | Square? | Muntins? | Upper sash<br>moveable? | Lower sash<br>moveable? | Condition of sash | Condition<br>of stool | Replace? | Proposed replacement window                                            | Comments