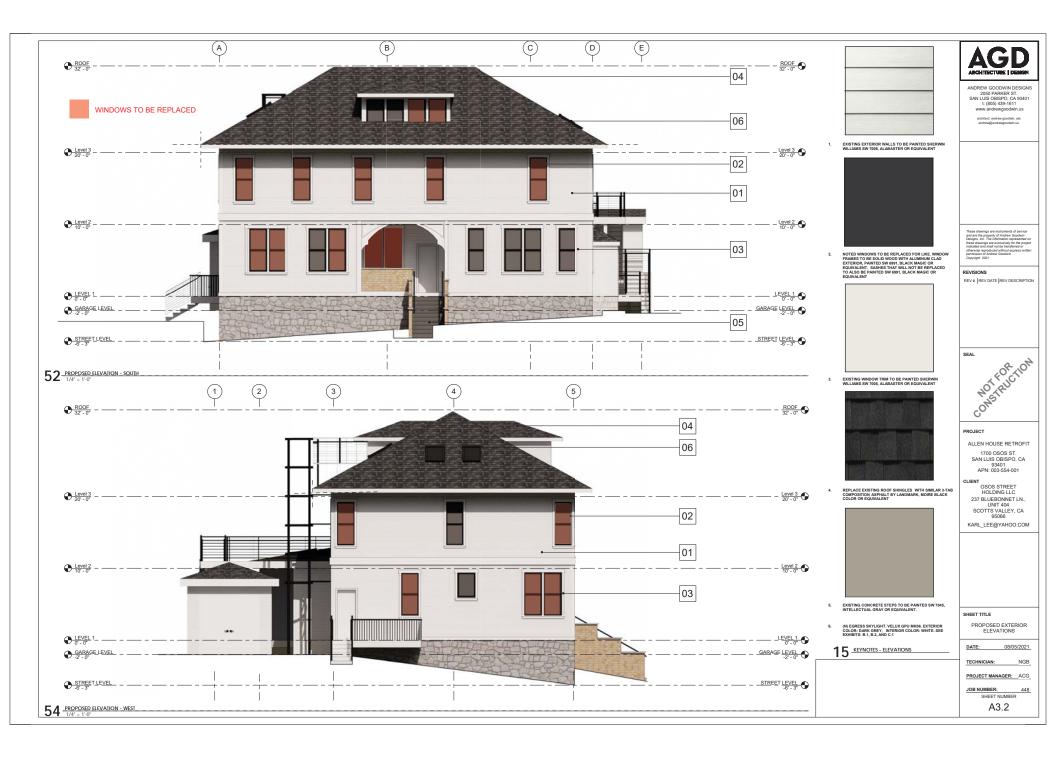

Proposed replacement window:

Type 1 = From Lincoln Wincoln Windows, Revitilize product line, Lincoln Fit Double Hung Insert Window or equivalent. This is a full wood frame with aluminum clad exterior factory finished in standard "Classic Black" color.