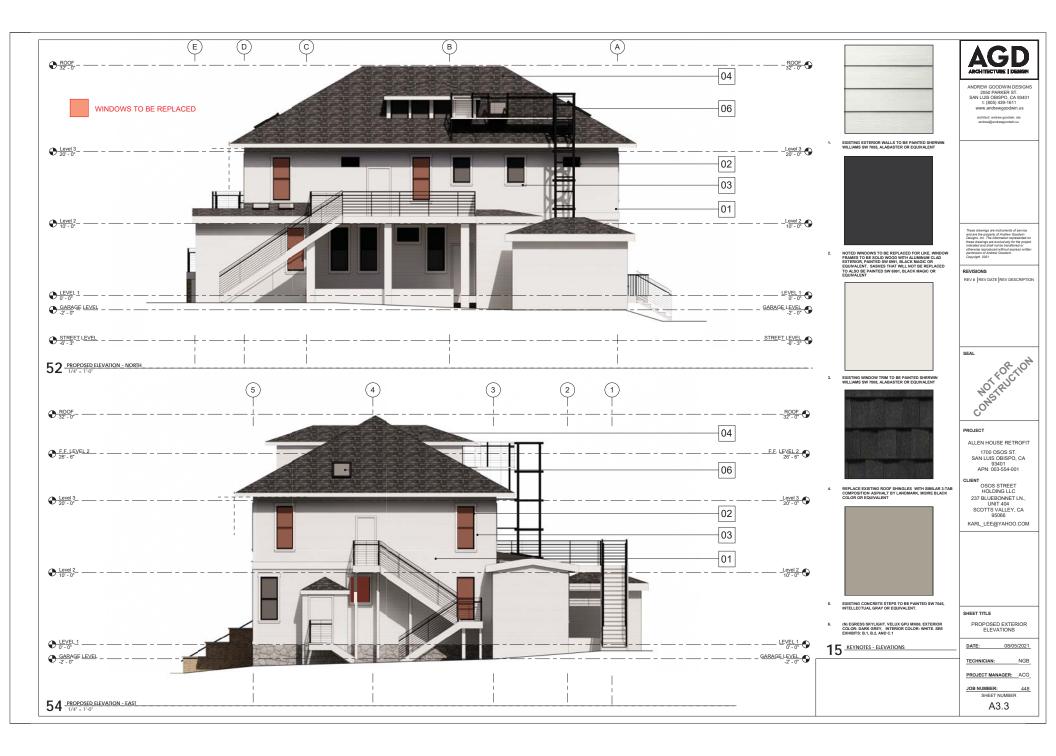

Proposed replacement window:

Type 1 = From Lincoln Wincoln Windows, Revitilize product line, Lincoln Fit Double Hung Insert Window or equivalent. This is a full wood frame with aluminum clad exterior factory finished in standard "Classic Black" color.