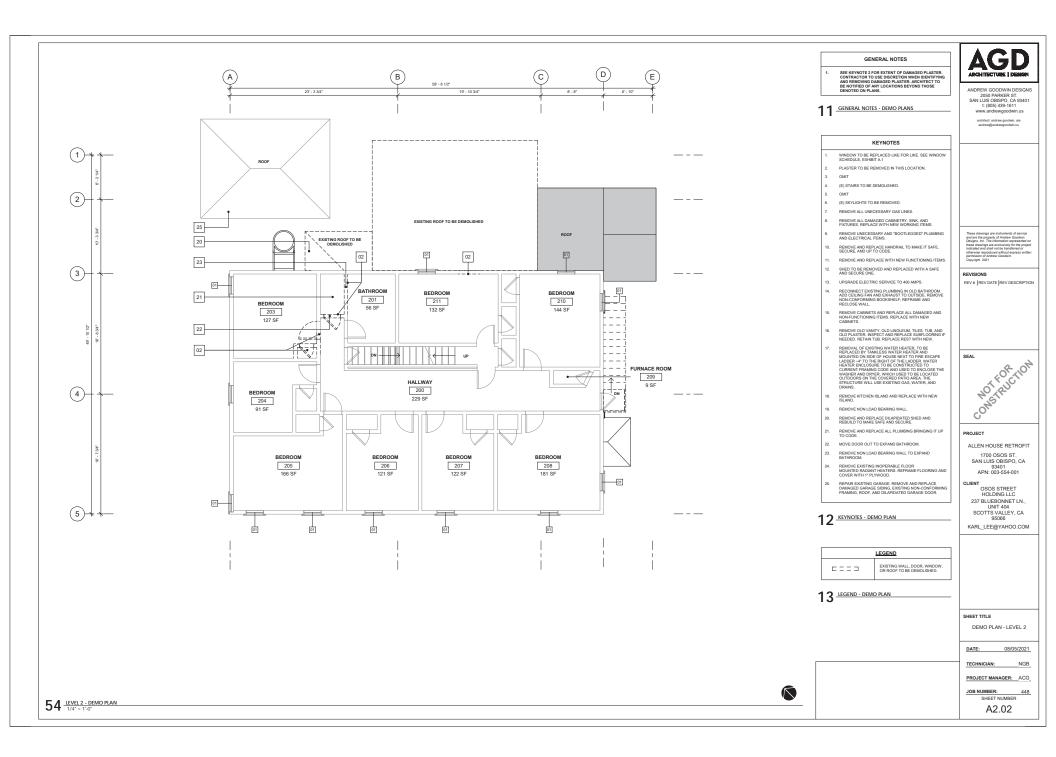

Proposed replacement window:

Type 1 = From Lincoln Wincoln Windows, Revitilize product line, Lincoln Fit Double Hung Insert Window or equivalent. This is a full wood frame with aluminum clad exterior factory finished in standard "Classic Black" color.

| om # R     | oom # aka  | Location                                                 | Window ID    | Туре                       | "Horn" architectual<br>feature on upper<br>sash | Width (in) | Height (in) | Square? | Muntins? | Upper sash<br>moveable? | Lower sash<br>moveable? | Condition of sash | Condition<br>of stool | Replace? | Proposed replacement window                                            | Comments