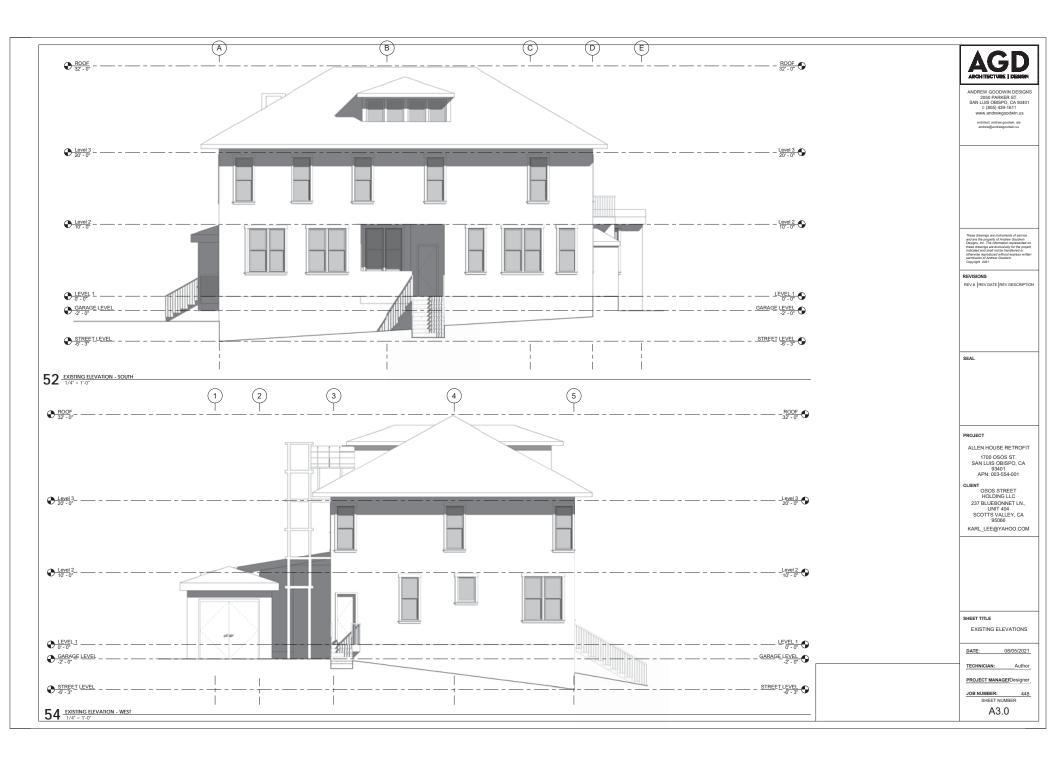

Proposed replacement window:

Type 1 = From Lincoln Wincoln Windows, Revitilize product line, Lincoln Fit Double Hung Insert Window or equivalent. This is a full wood frame with aluminum clad exterior factory finished in standard "Classic Black" color.