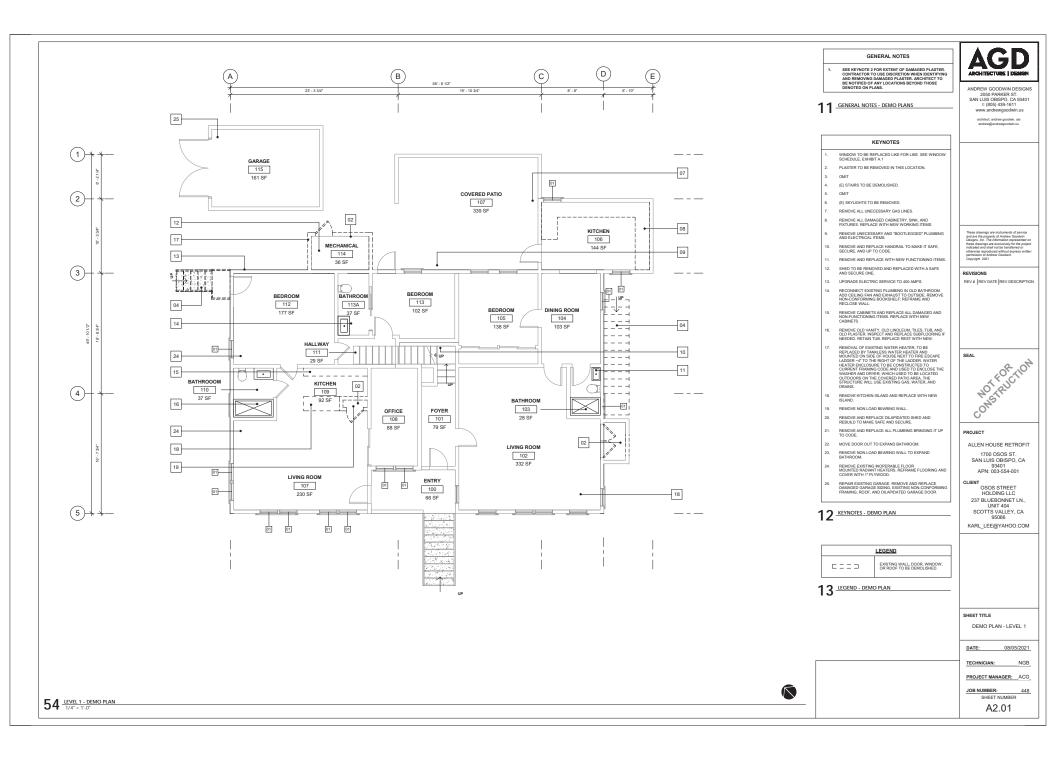

Proposed replacement window:

Type 1 = From Lincoln Wincoln Windows, Revitilize product line, Lincoln Fit Double Hung Insert Window or equivalent. This is a full wood frame with aluminum clad exterior factory finished in standard "Classic Black" color.

| om # R     | oom # aka  | Location                                                 | Window ID    | Туре                       | "Horn" architectual<br>feature on upper<br>sash | Width (in) | Height (in) | Square? | Muntins? | Upper sash<br>moveable? | Lower sash<br>moveable? | Condition of sash | Condition<br>of stool | Replace? | Proposed replacement window                                            | Comments