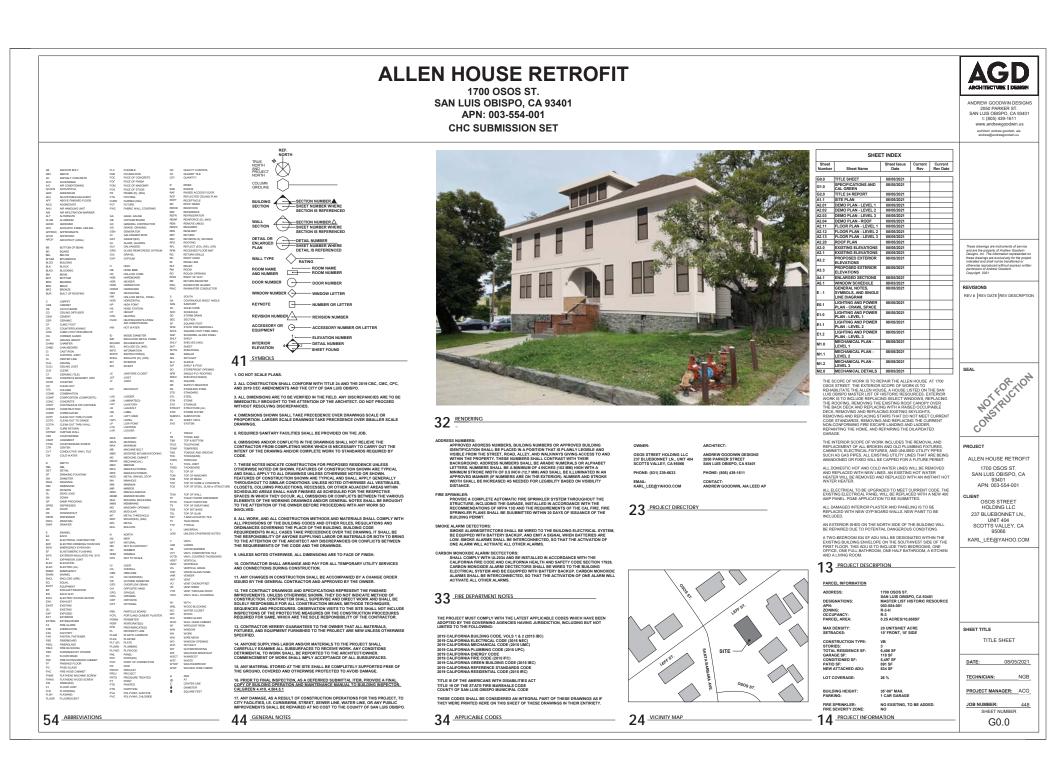

Proposed replacement window:

Type 1 = From Lincoln Wincoln Windows, Revitilize product line, Lincoln Fit Double Hung Insert Window or equivalent. This is a full wood frame with aluminum clad exterior factory finished in standard "Classic Black" color.

| om # R     | oom # aka  | Location                                                 | Window ID    | Туре                       | "Horn" architectual<br>feature on upper<br>sash | Width (in) | Height (in) | Square? | Muntins? | Upper sash<br>moveable? | Lower sash<br>moveable? | Condition of sash | Condition<br>of stool | Replace? | Proposed replacement window                                            | Comments