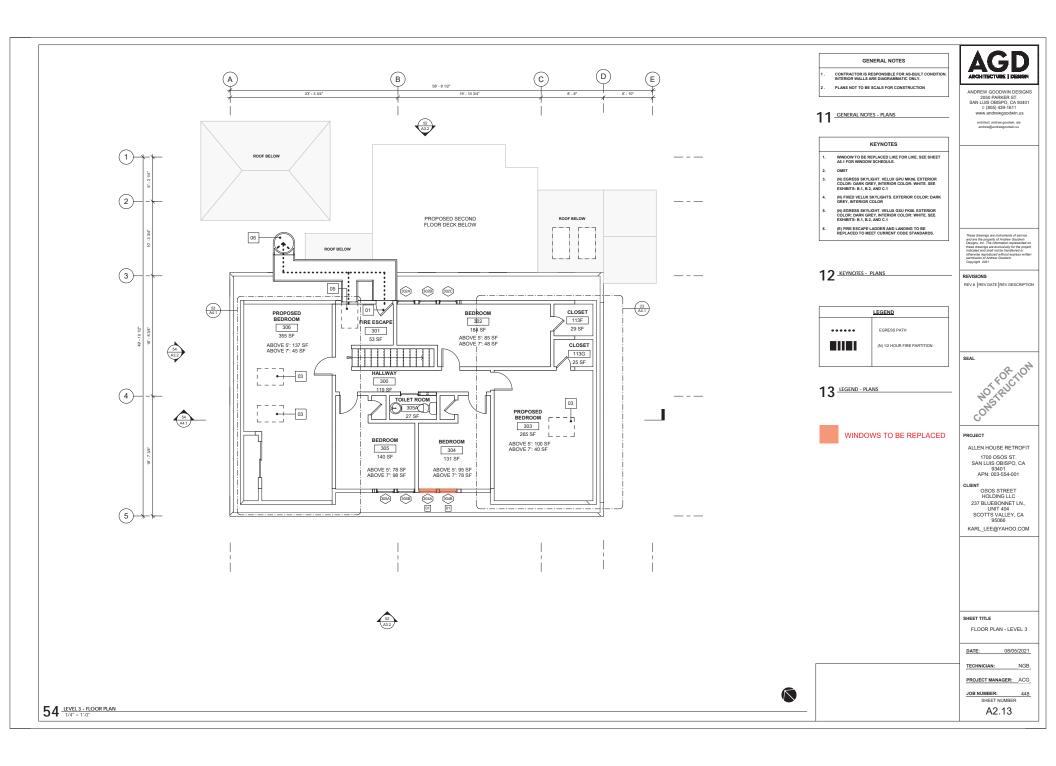

Proposed replacement window:

Type 1 = From Lincoln Wincoln Windows, Revitilize product line, Lincoln Fit Double Hung Insert Window or equivalent. This is a full wood frame with aluminum clad exterior factory finished in standard "Classic Black" color.