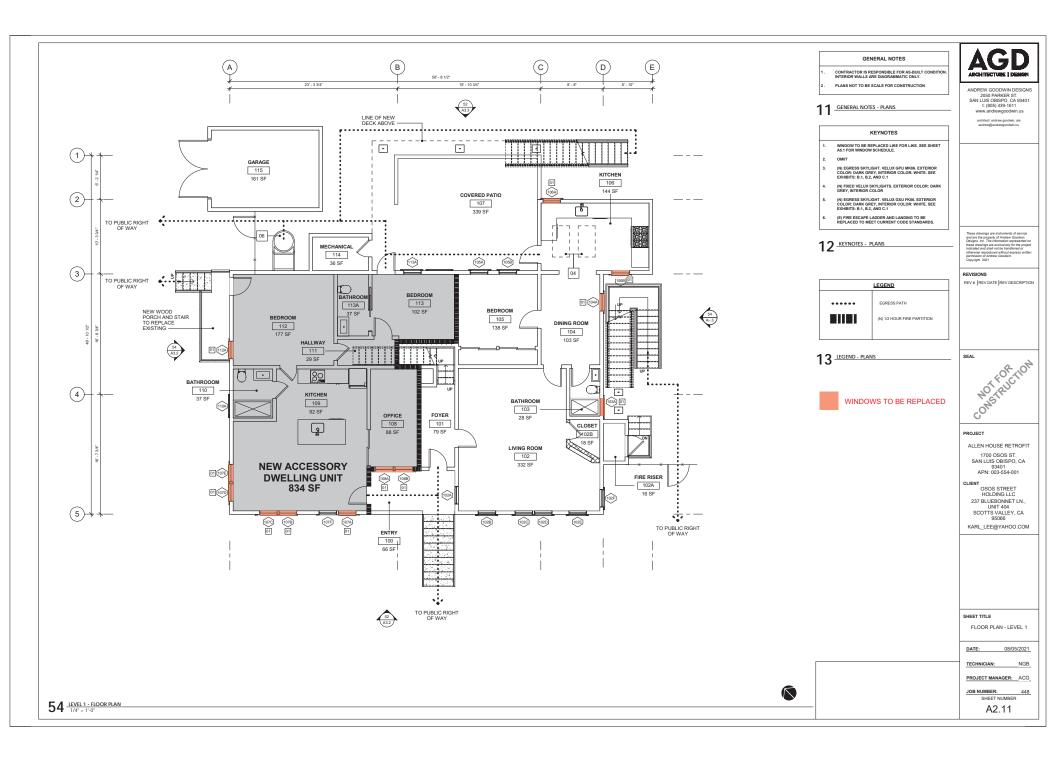

Proposed replacement window:

Type 1 = From Lincoln Wincoln Windows, Revitilize product line, Lincoln Fit Double Hung Insert Window or equivalent. This is a full wood frame with aluminum clad exterior factory finished in standard "Classic Black" color.

| om # R     | oom # aka  | Location                                                 | Window ID    | Туре                       | "Horn" architectual<br>feature on upper<br>sash | Width (in) | Height (in) | Square? | Muntins? | Upper sash<br>moveable? | Lower sash<br>moveable? | Condition of sash | Condition<br>of stool | Replace? | Proposed replacement window                                            | Comments