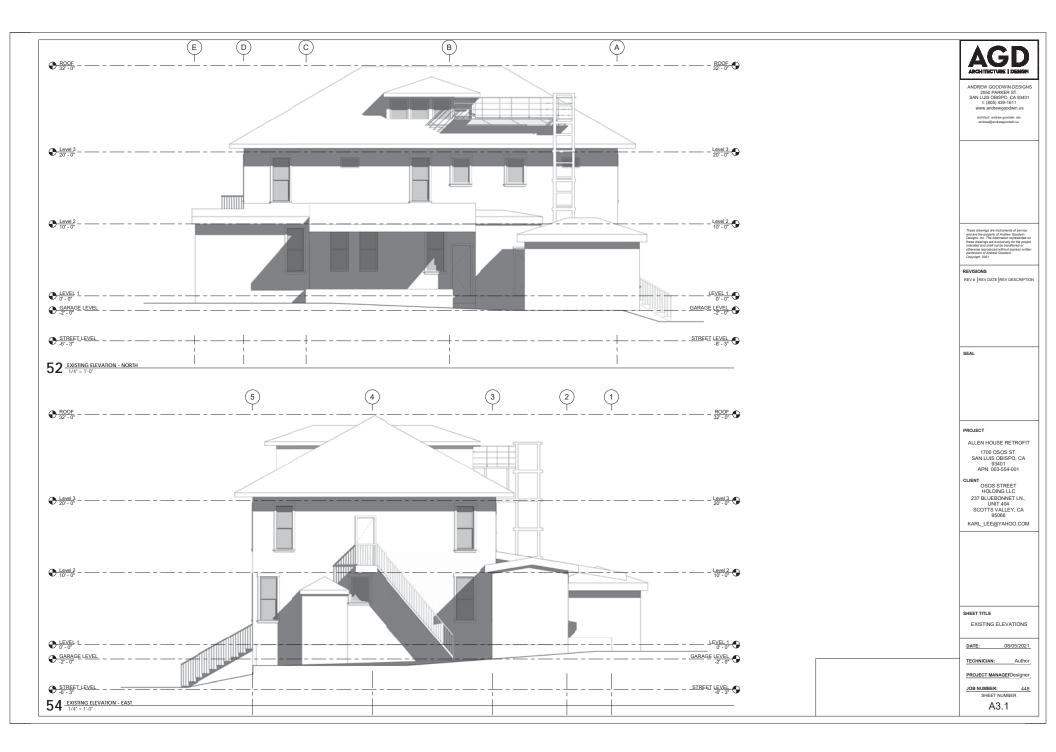

Proposed replacement window:

Type 1 = From Lincoln Wincoln Windows, Revitilize product line, Lincoln Fit Double Hung Insert Window or equivalent. This is a full wood frame with aluminum clad exterior factory finished in standard "Classic Black" color.