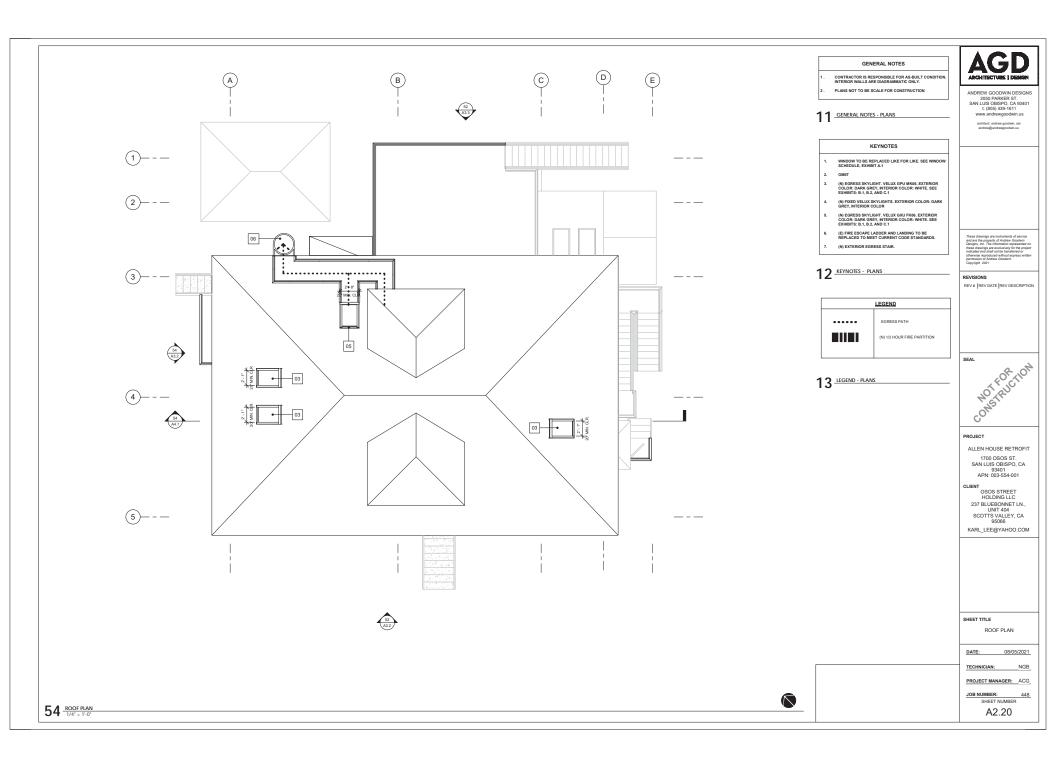

Proposed replacement window:

Type 1 = From Lincoln Wincoln Windows, Revitilize product line, Lincoln Fit Double Hung Insert Window or equivalent. This is a full wood frame with aluminum clad exterior factory finished in standard "Classic Black" color.