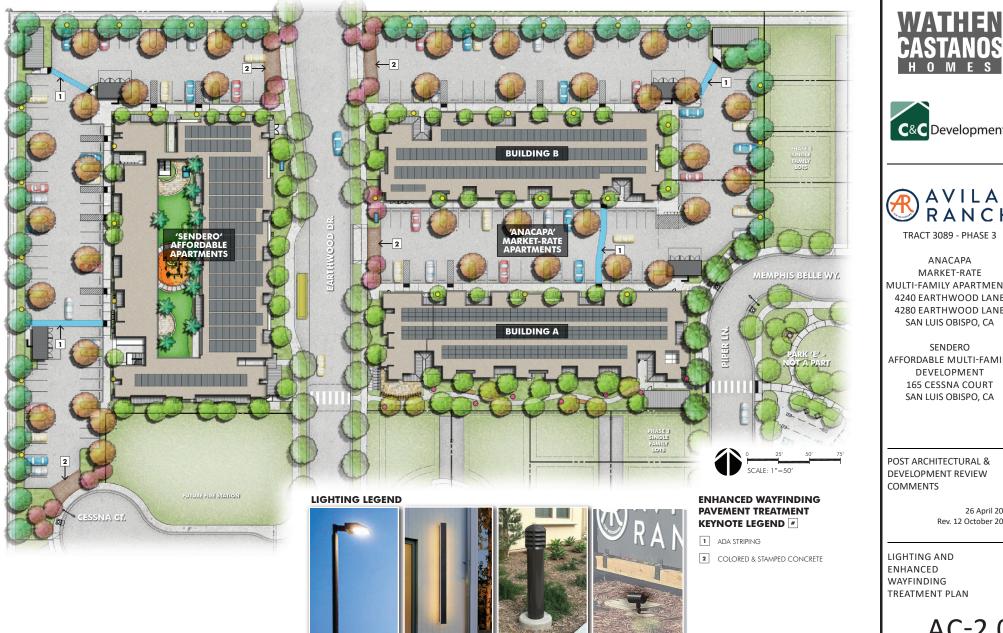

MARKET-RATE MULTI-FAMILY APARTMENTS 4240 EARTHWOOD LANE 4280 EARTHWOOD LANE SAN LUIS OBISPO, CA

SENDERO AFFORDABLE MULTI-FAMILY DEVELOPMENT 165 CESSNA COURT SAN LUIS OBISPO, CA

**POST ARCHITECTURAL &** DEVELOPMENT REVIEW COMMENTS

С

EARTHWOOD LANE LOOKING EAST

EARTHWOOD LANE LOOKING SOUTH

NOT TO SCALE

AFFORDABLE APARTMENTS BUILDING 1

AC-1.1

AREA LIGHTING (16FT TALL)

• BUILDING LIGHTING

BOLLARD LIGHTING MONUMENT LIGHTING **C**&**C** Development

AVILA RANCH TRACT 3089 - PHASE 3

ANACAPA MARKET-RATE MULTI-FAMILY APARTMENTS 4240 EARTHWOOD LANE 4280 EARTHWOOD LANE SAN LUIS OBISPO, CA

SENDERO AFFORDABLE MULTI-FAMILY DEVELOPMENT **165 CESSNA COURT** SAN LUIS OBISPO, CA

**POST ARCHITECTURAL &** DEVELOPMENT REVIEW COMMENTS

> 26 April 2023 Rev. 12 October 2023

LIGHTING AND ENHANCED WAYFINDING TREATMENT PLAN

AC-2.0